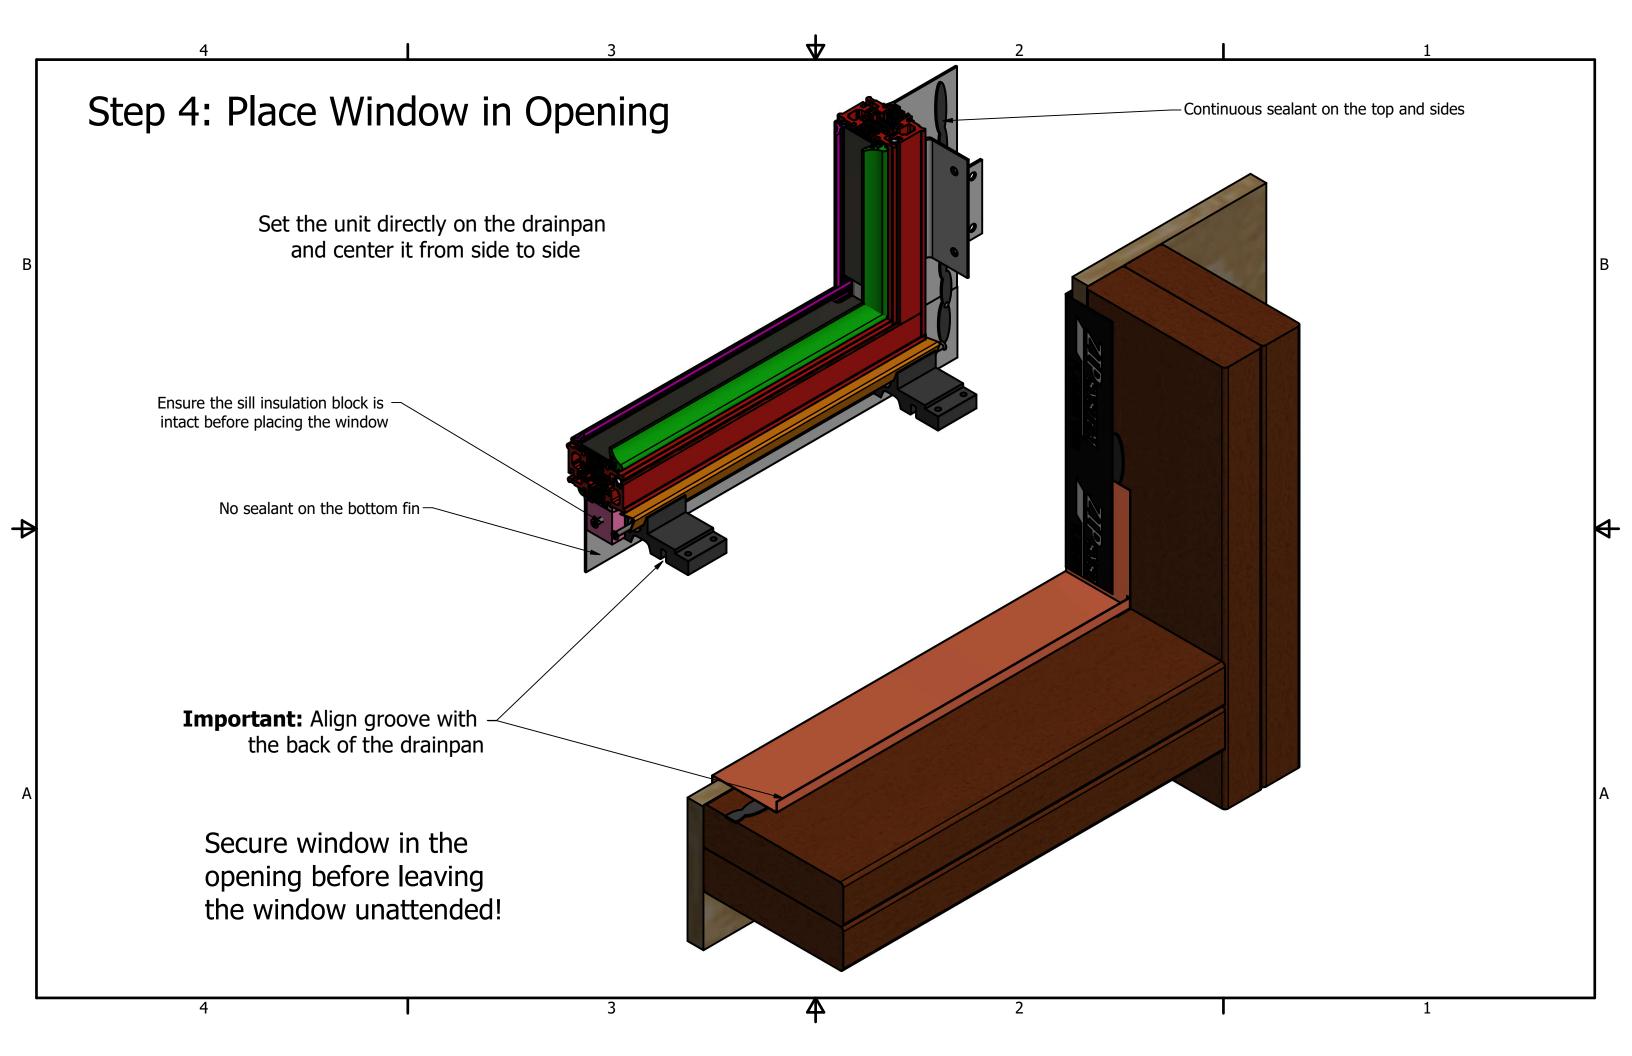

## **General Notes:**

- 16 oz Copper Drainpans supplied by others
- All field applied sealants to be compitable with Copper alloys
- Product to be stored in protected, dry area on a flat surface
- Contractor is responsible to protect the product on all phases of construction
- Any discrepancies are to be communicated with the manufacturer
- Operable units are not to be opened prior to the anchor plates being fastened to structure
- Satisfactory waterproofing and operation must be established prior to finishes being applied