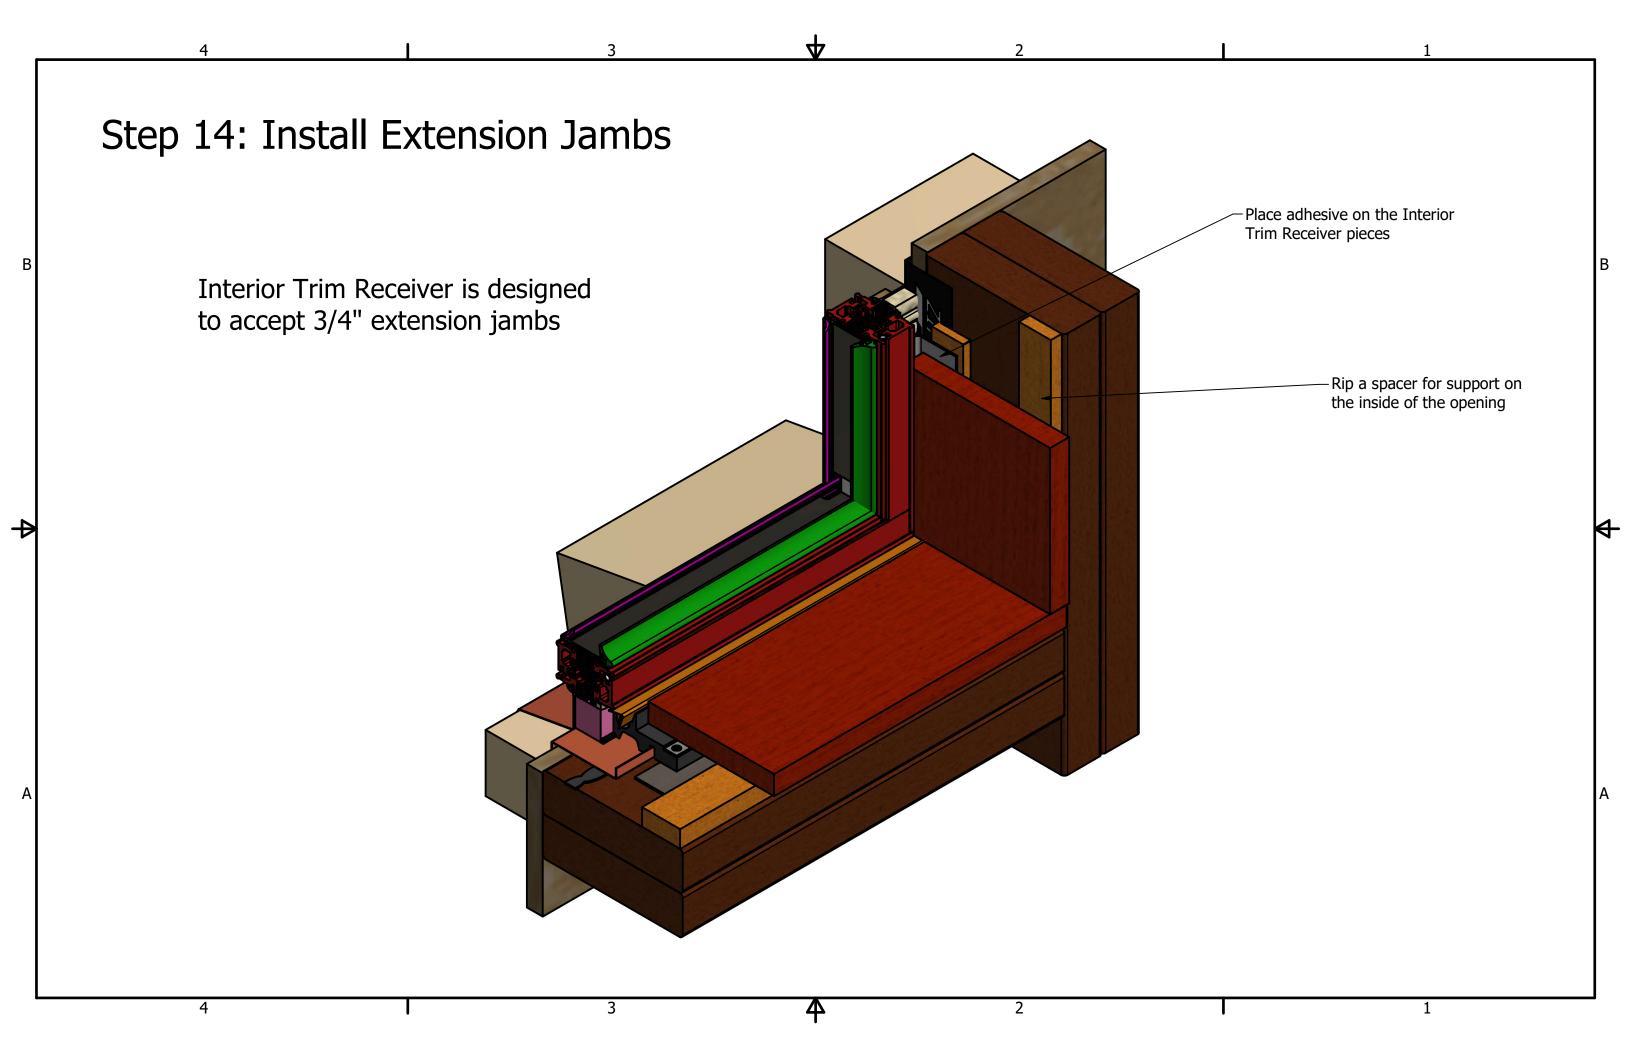

## **General Notes:**

- 16 oz Copper Drainpans supplied by others
- All field applied sealants to be compitable with Copper alloys
- Product to be stored in protected, dry area on a flat surface
- Contractor is responsible to protect the product on all phases of construction
- Any discrepancies are to be communicated with the manufacturer
- Operable units are not to be opened prior to the anchor plates being fastened to structure
- Satisfactory waterproofing and operation must be established prior to finishes being applied