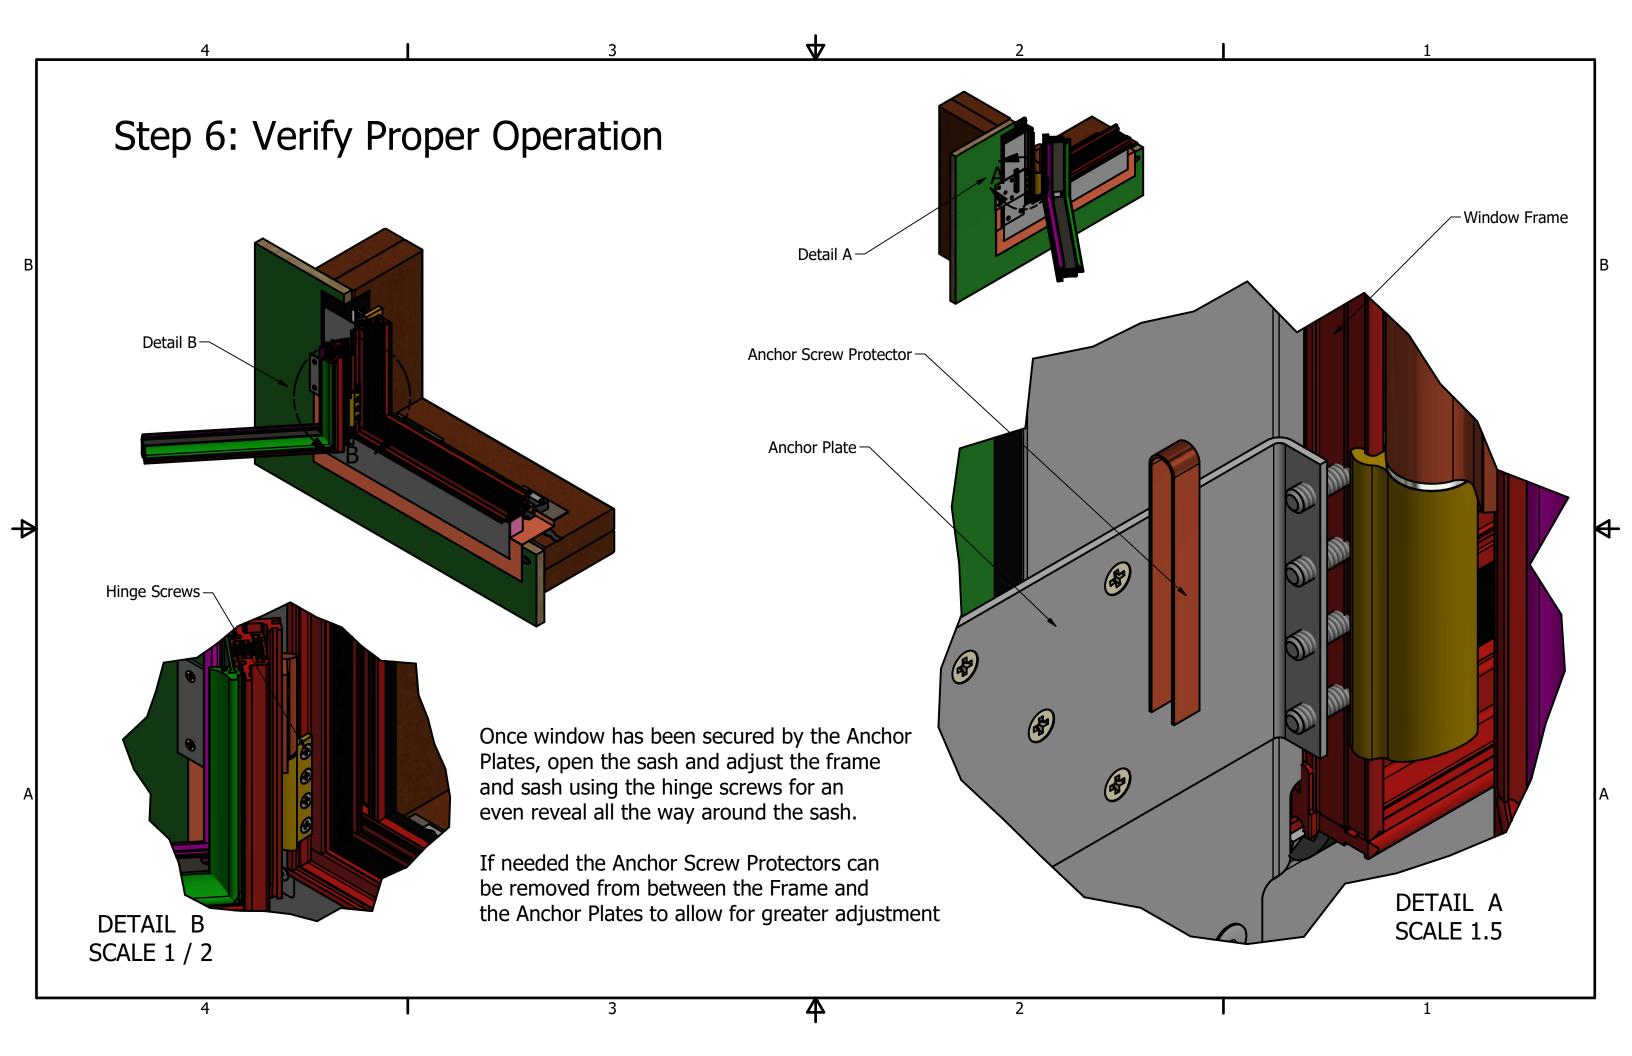

## **General Notes:**

- 16 oz Copper Drainpans supplied by others
- All field applied sealants to be compitable with Copper alloys
- Product to be stored in protected, dry area on a flat surface
- Contractor is responsible to protect the product on all phases of construction
- Any discrepancies are to be communicated with the manufacturer
- Operable units are not to be opened prior to the anchor plates being fastened to structure
- Satisfactory waterproofing and operation must be established prior to finishes being applied