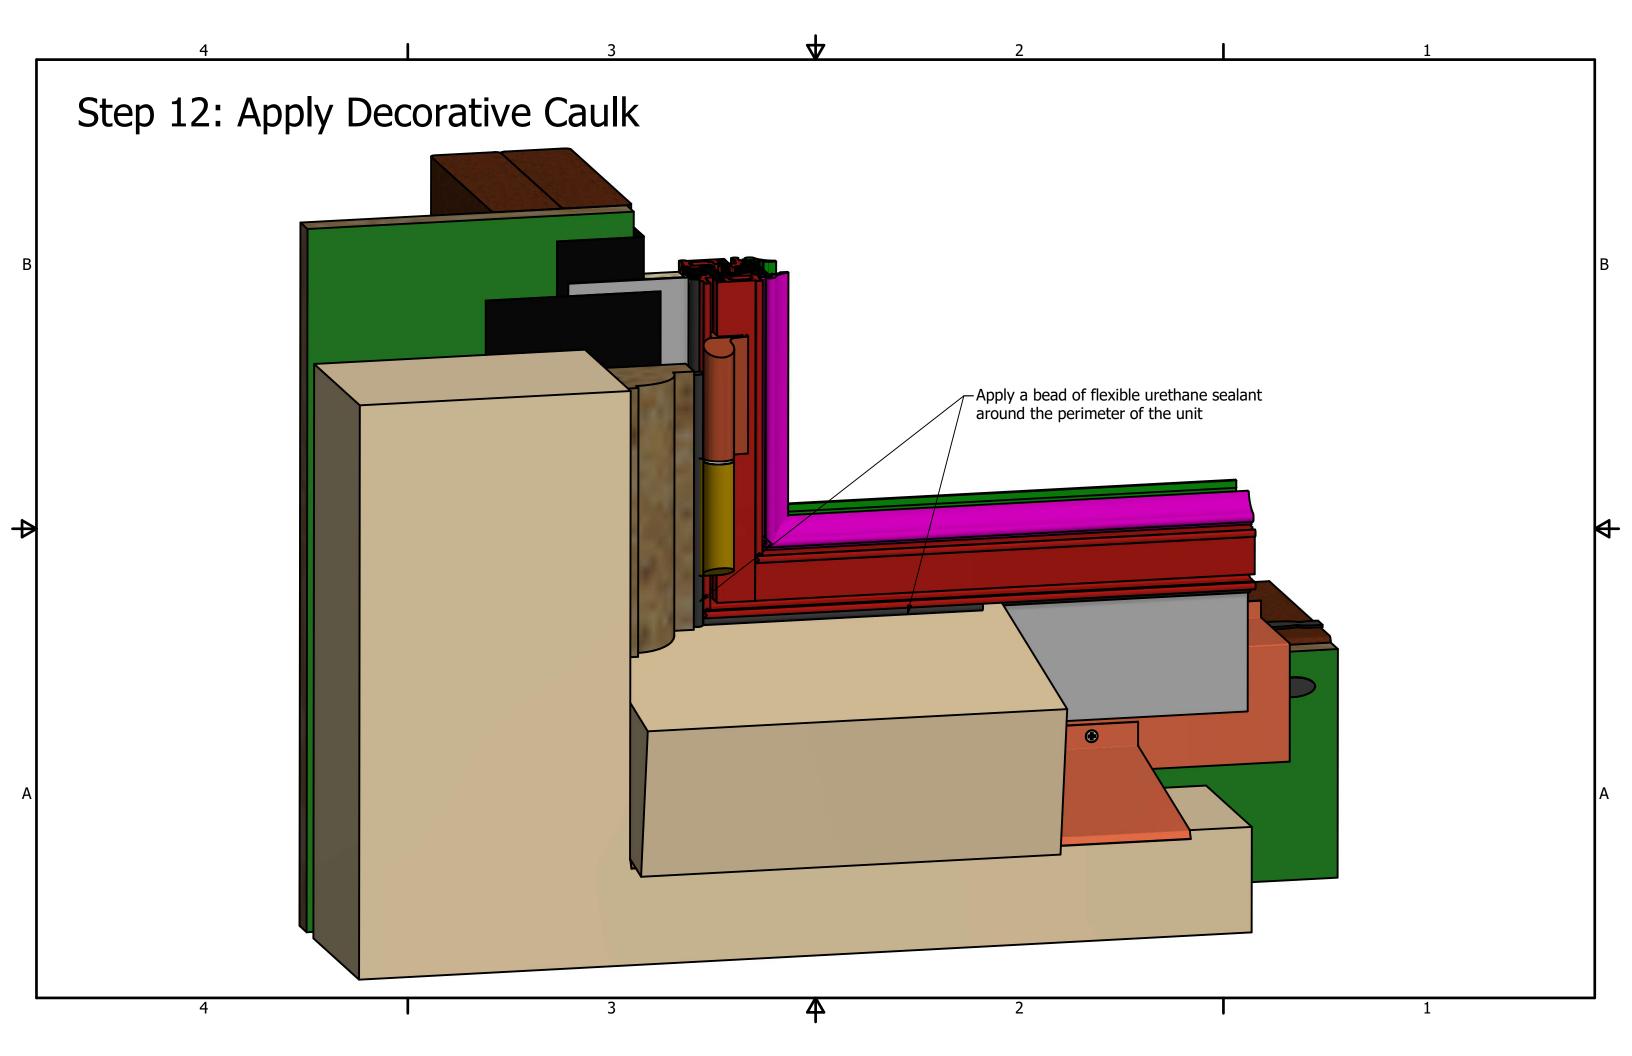

## **General Notes:**

- 16 oz Copper Drainpans supplied by others
- All field applied sealants to be compitable with Copper alloys
- Product to be stored in protected, dry area on a flat surface
- Contractor is responsible to protect the product on all phases of construction
- Any discrepancies are to be communicated with the manufacturer
- Operable units are not to be opened prior to the anchor plates being fastened to structure
- Satisfactory waterproofing and operation must be established prior to finishes being applied