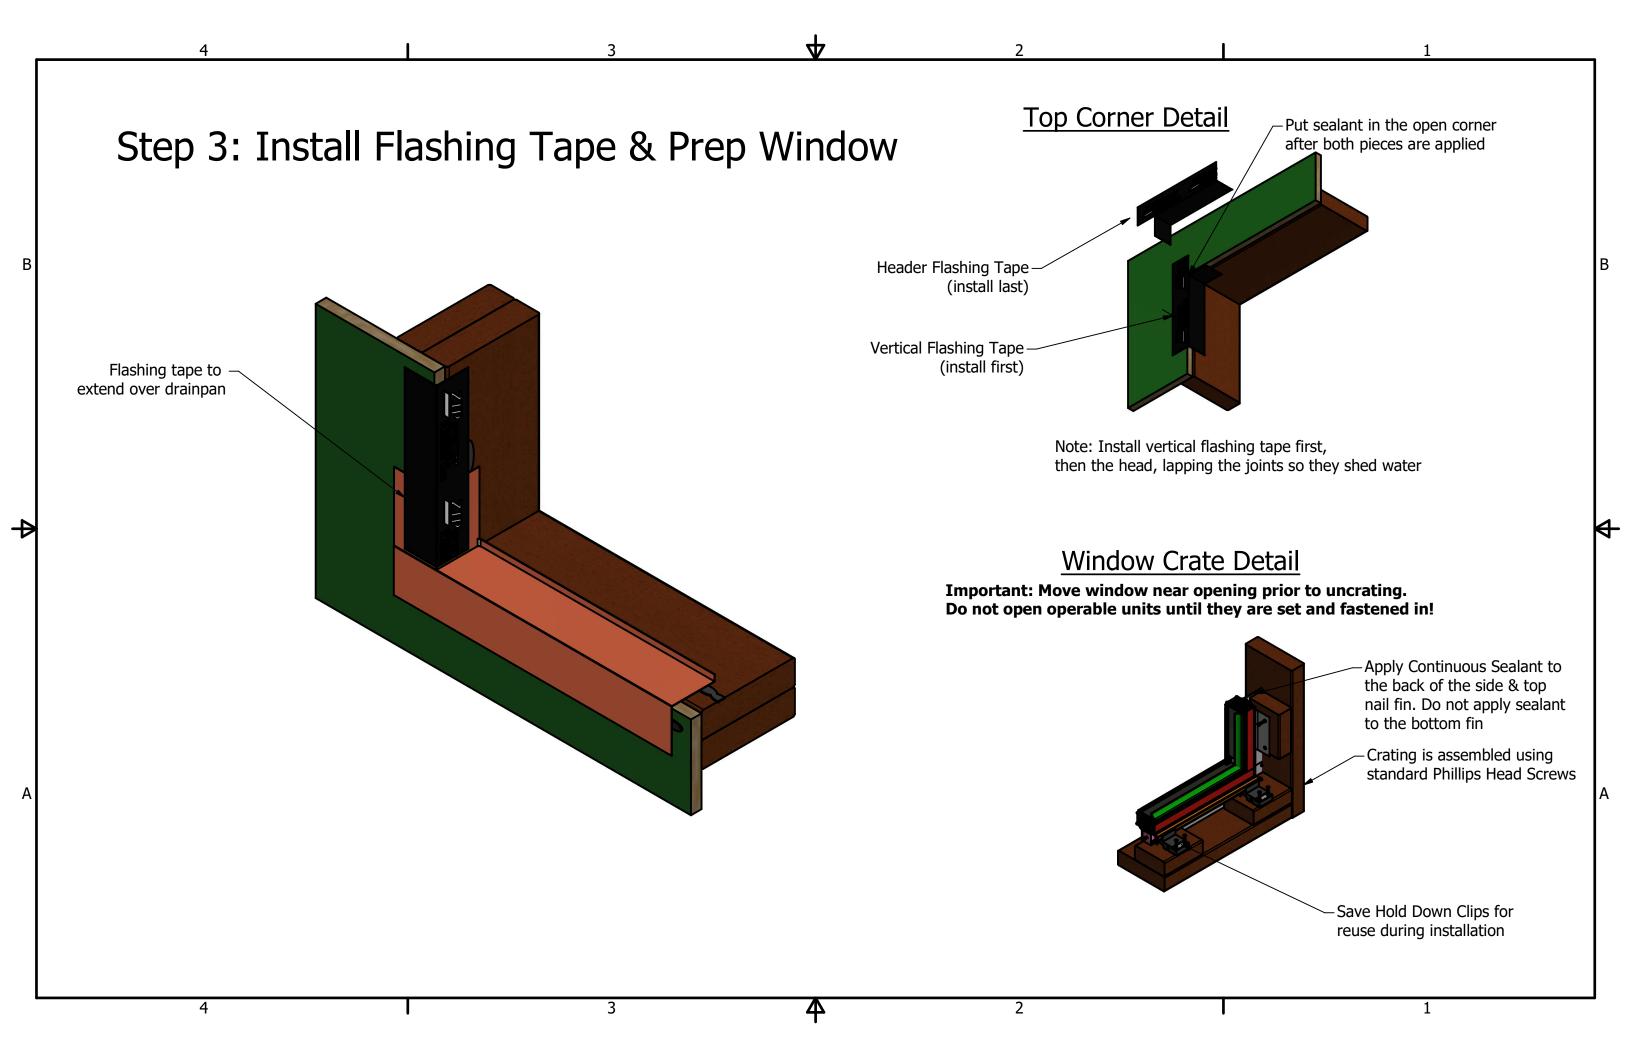

## **General Notes:**

- 16 oz Copper Drainpans supplied by others
- All field applied sealants to be compitable with Copper alloys
- Product to be stored in protected, dry area on a flat surface
- Contractor is responsible to protect the product on all phases of construction
- Any discrepancies are to be communicated with the manufacturer
- Operable units are not to be opened prior to the anchor plates being fastened to structure
- Satisfactory waterproofing and operation must be established prior to finishes being applied