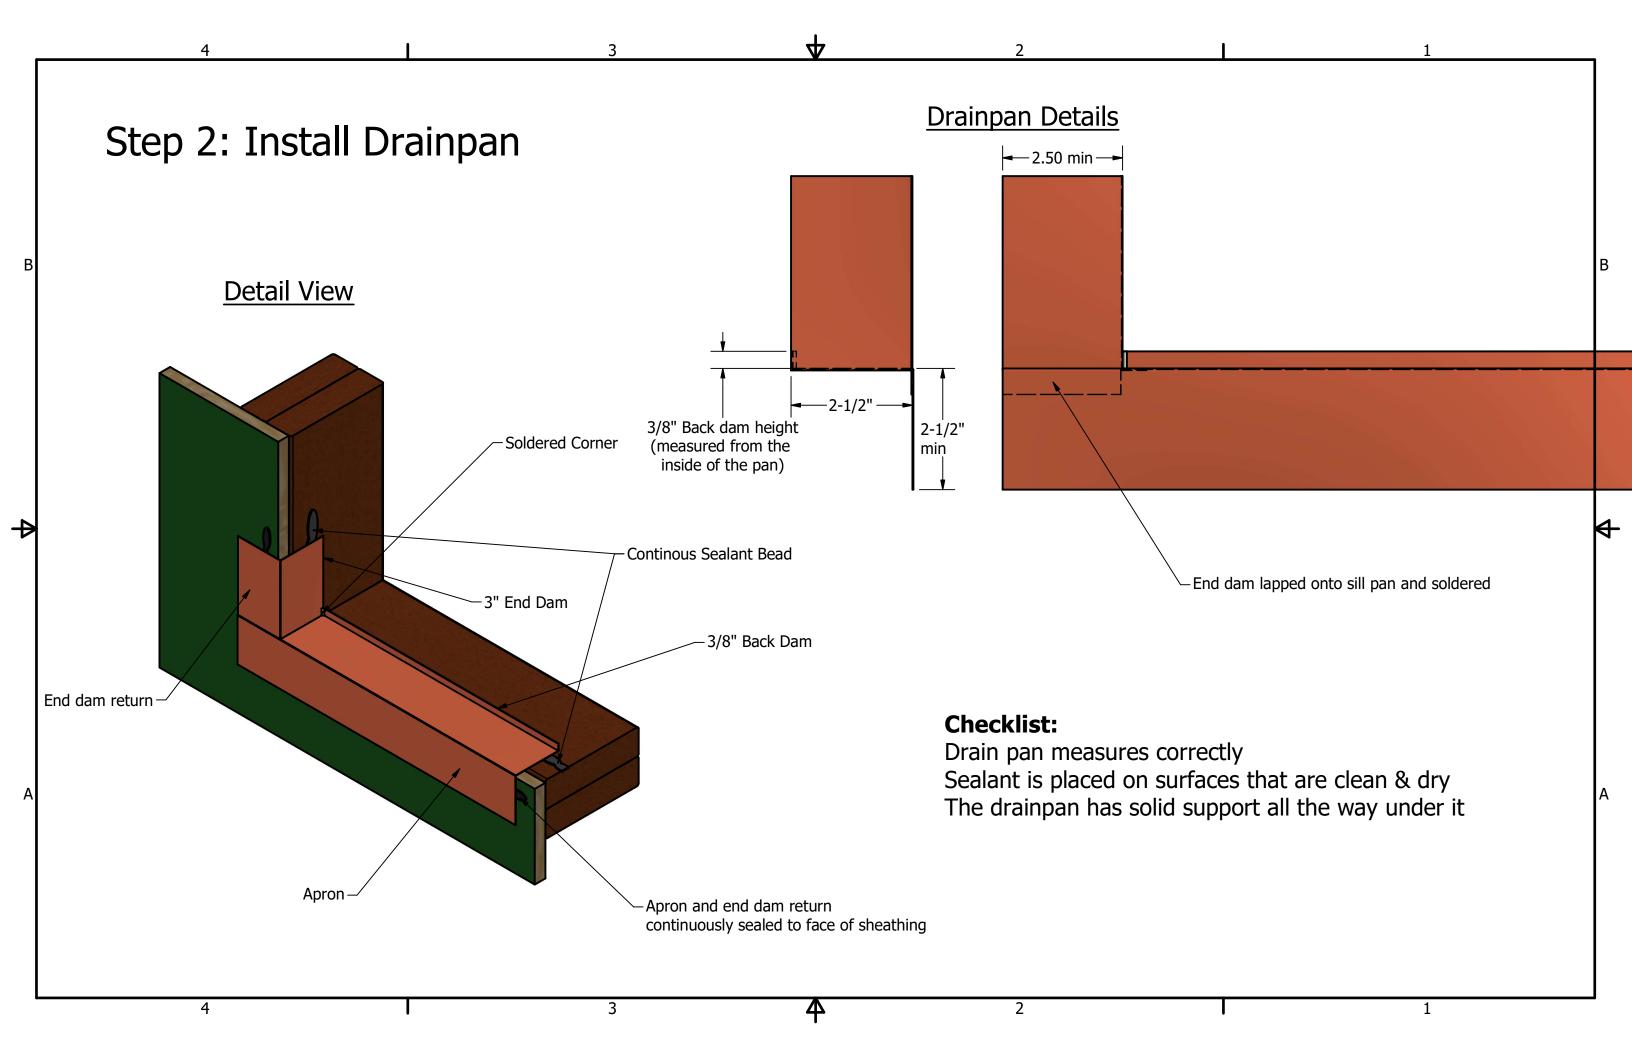

## **General Notes:**

- 16 oz Copper Drainpans supplied by others
- All field applied sealants to be compitable with Copper alloys
- Product to be stored in protected, dry area on a flat surface
- Contractor is responsible to protect the product on all phases of construction
- Any discrepancies are to be communicated with the manufacturer
- Operable units are not to be opened prior to the anchor plates being fastened to structure
- Satisfactory waterproofing and operation must be established prior to finishes being applied