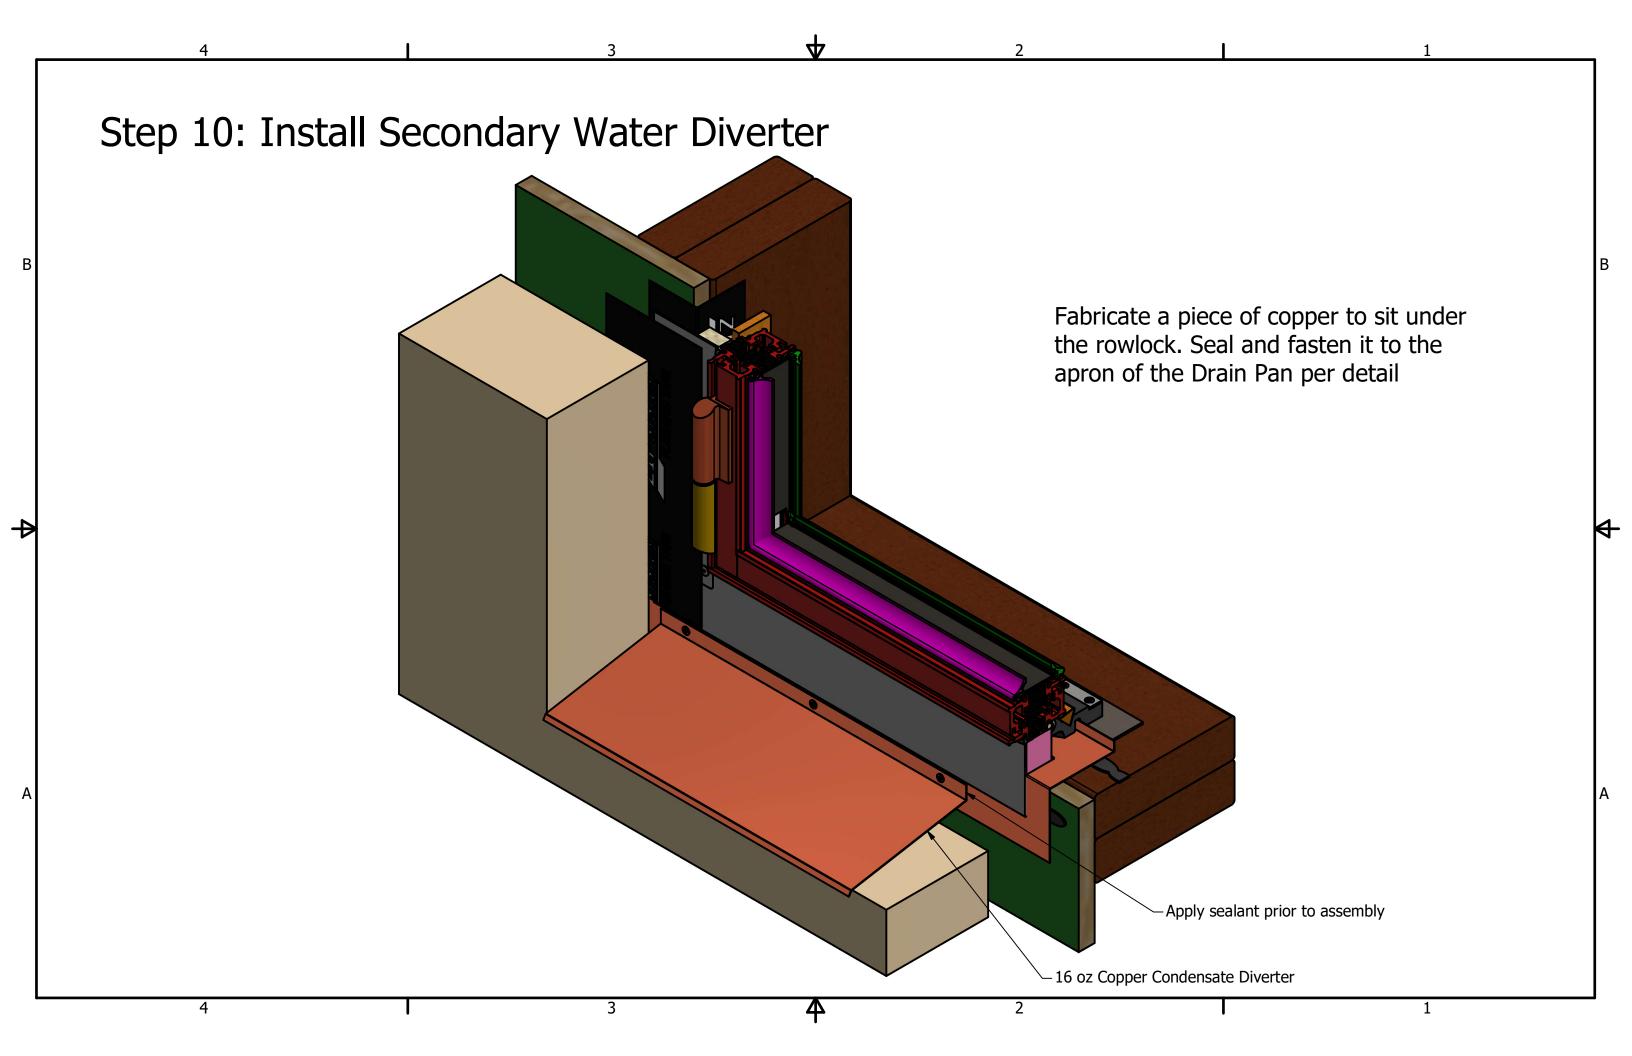

## **General Notes:**

- 16 oz Copper Drainpans supplied by others
- All field applied sealants to be compitable with Copper alloys
- Product to be stored in protected, dry area on a flat surface
- Contractor is responsible to protect the product on all phases of construction
- Any discrepancies are to be communicated with the manufacturer
- Operable units are not to be opened prior to the anchor plates being fastened to structure
- Satisfactory waterproofing and operation must be established prior to finishes being applied