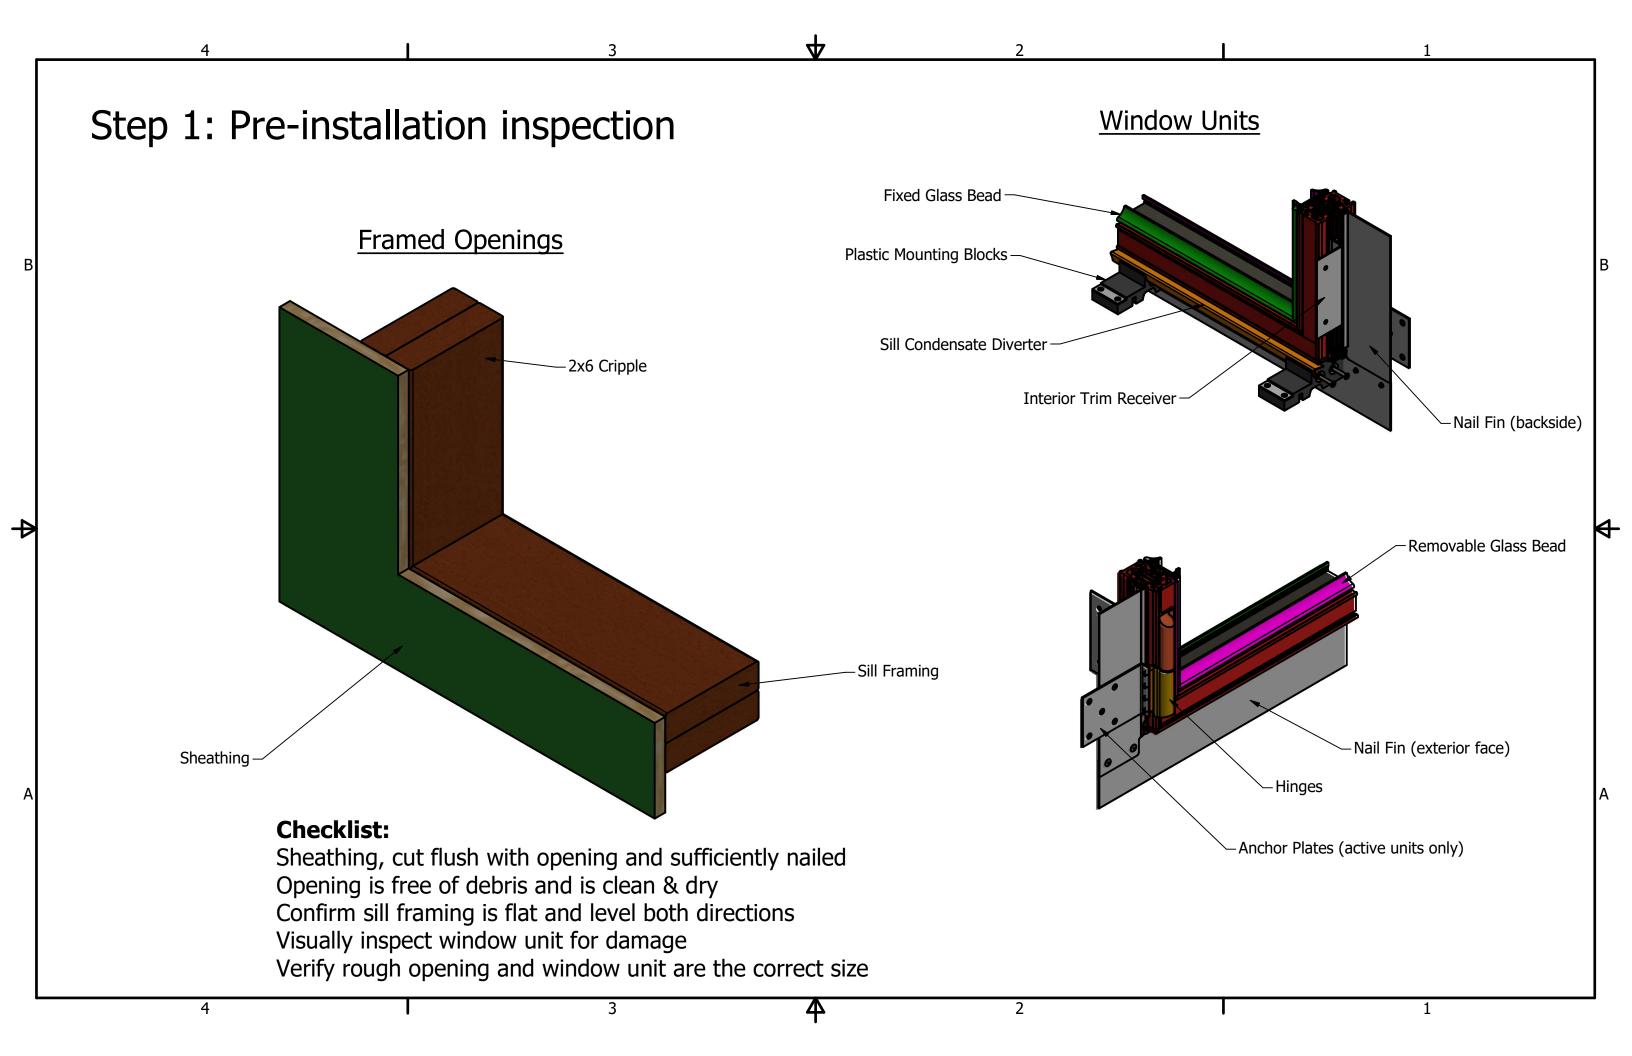

## **General Notes:**

- 16 oz Copper Drainpans supplied by others
- All field applied sealants to be compitable with Copper alloys
- Product to be stored in protected, dry area on a flat surface
- Contractor is responsible to protect the product on all phases of construction
- Any discrepancies are to be communicated with the manufacturer
- Operable units are not to be opened prior to the anchor plates being fastened to structure
- Satisfactory waterproofing and operation must be established prior to finishes being applied