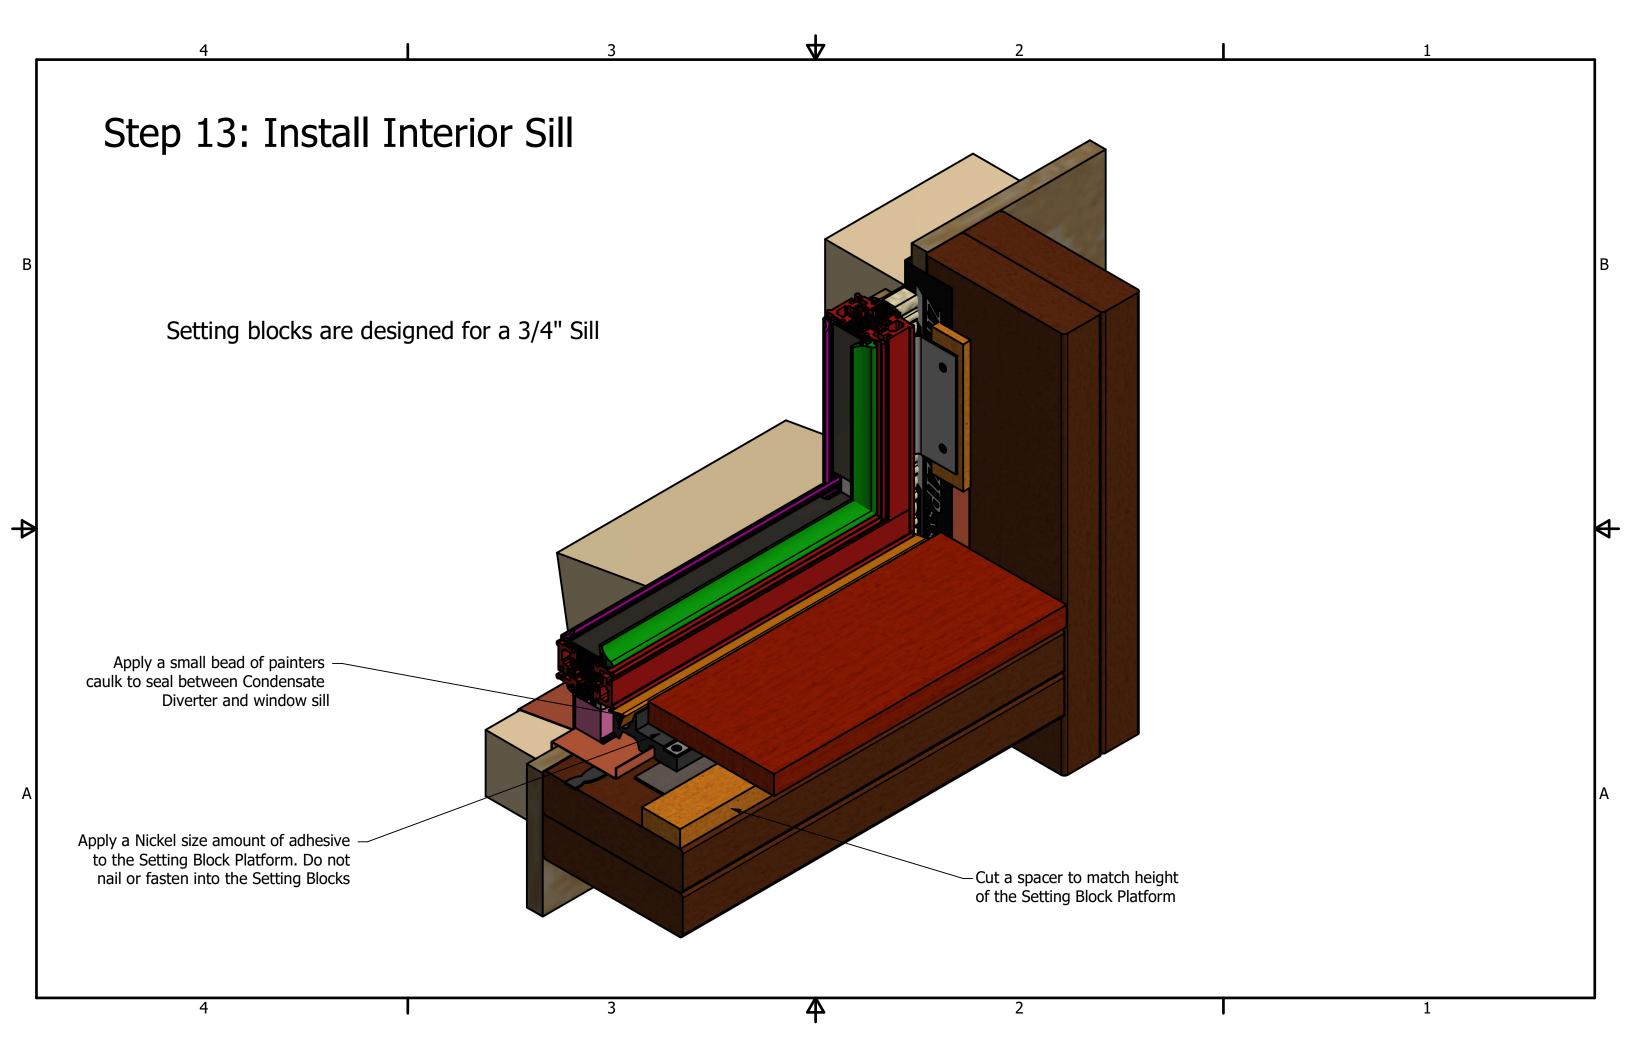

## **General Notes:**

- 16 oz Copper Drainpans supplied by others
- All field applied sealants to be compitable with Copper alloys
- Product to be stored in protected, dry area on a flat surface
- Contractor is responsible to protect the product on all phases of construction
- Any discrepancies are to be communicated with the manufacturer
- Operable units are not to be opened prior to the anchor plates being fastened to structure
- Satisfactory waterproofing and operation must be established prior to finishes being applied