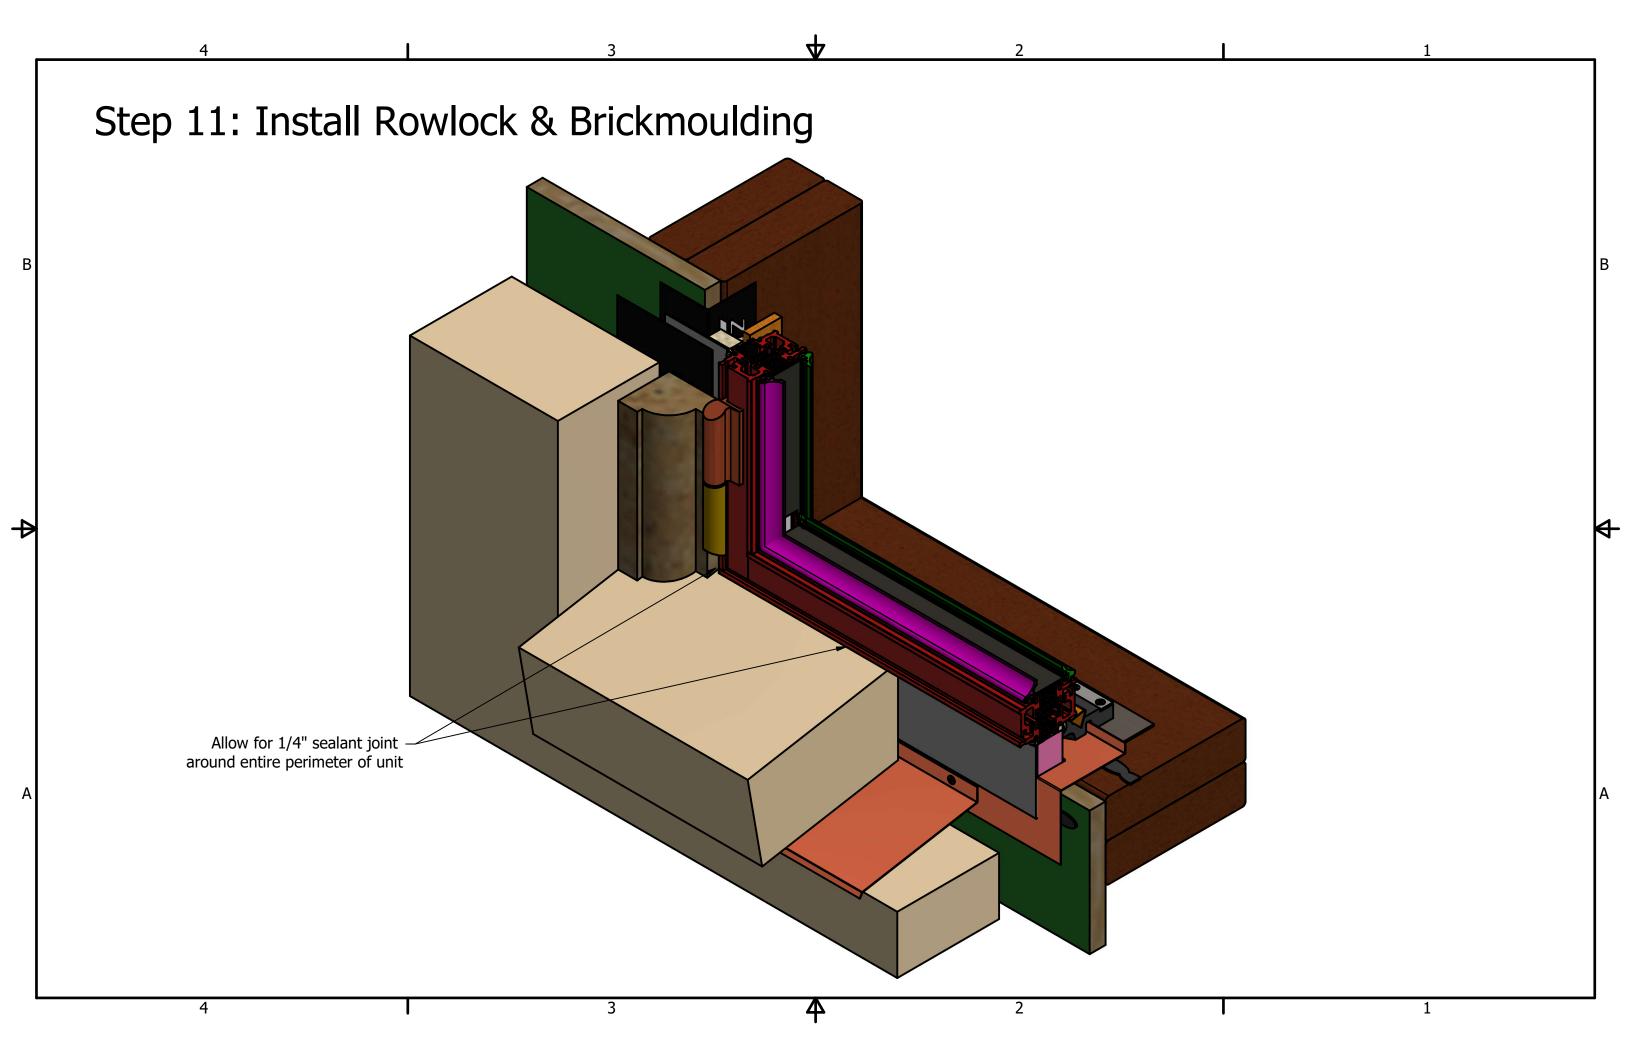

## **General Notes:**

- 16 oz Copper Drainpans supplied by others
- All field applied sealants to be compitable with Copper alloys
- Product to be stored in protected, dry area on a flat surface
- Contractor is responsible to protect the product on all phases of construction
- Any discrepancies are to be communicated with the manufacturer
- Operable units are not to be opened prior to the anchor plates being fastened to structure
- Satisfactory waterproofing and operation must be established prior to finishes being applied