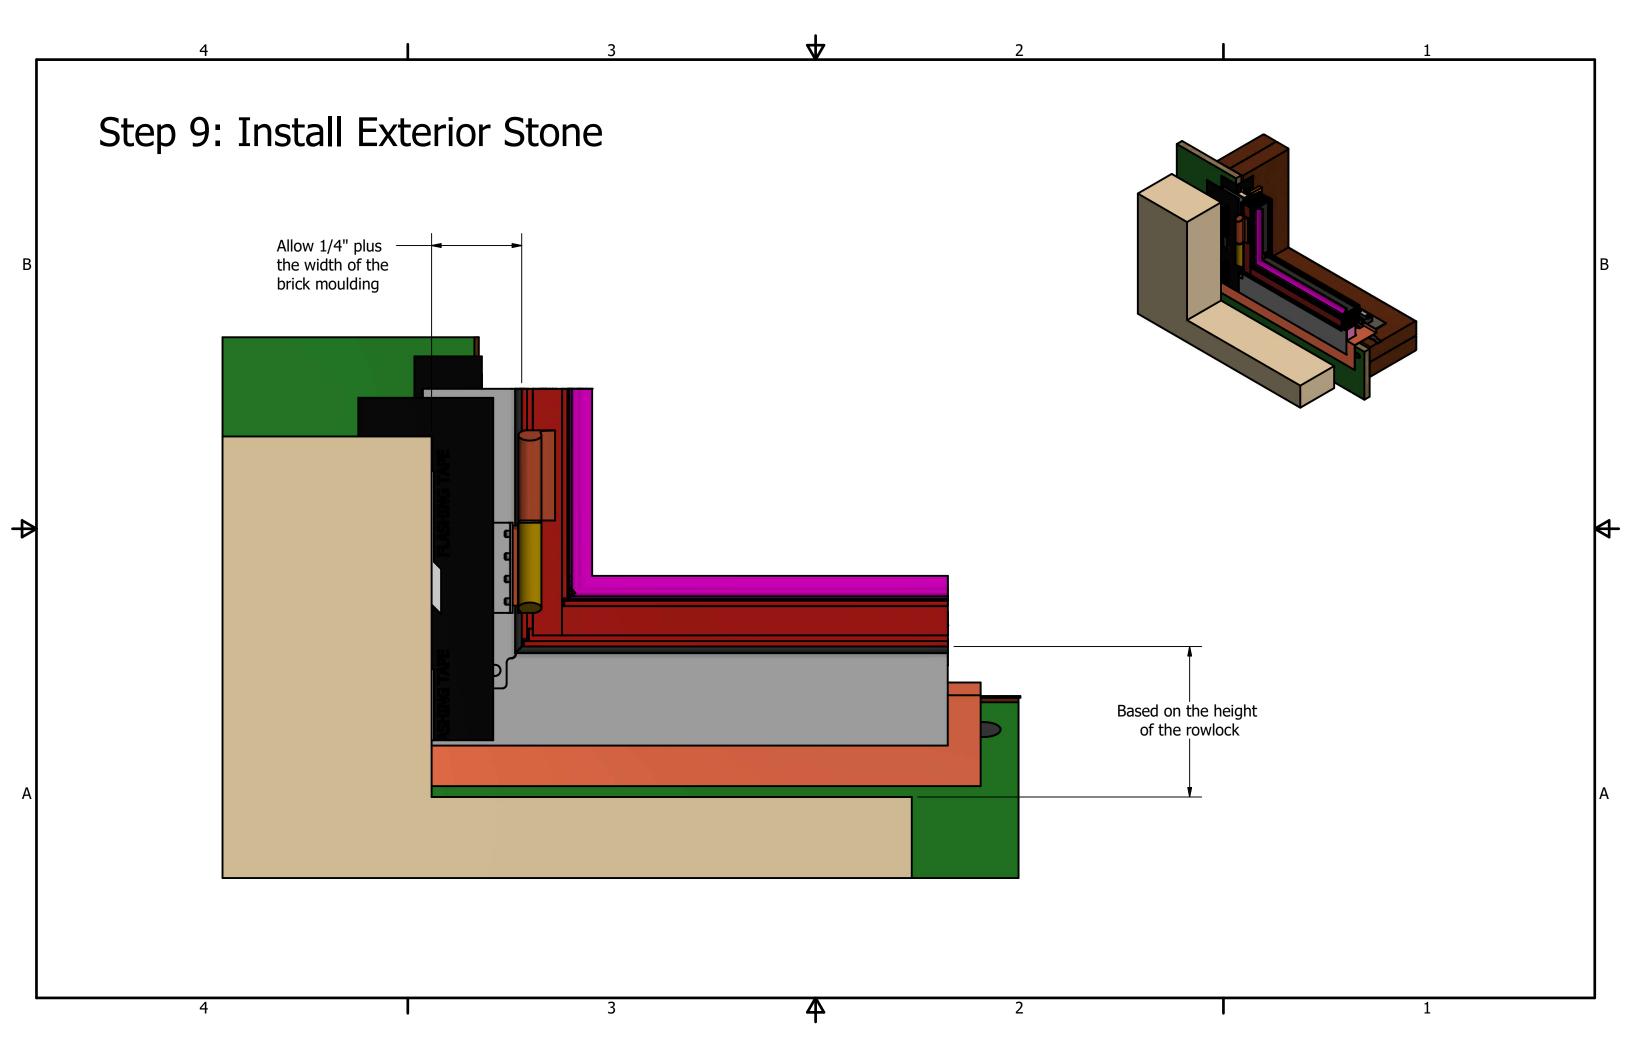

## **General Notes:**

- 16 oz Copper Drainpans supplied by others
- All field applied sealants to be compitable with Copper alloys
- Product to be stored in protected, dry area on a flat surface
- Contractor is responsible to protect the product on all phases of construction
- Any discrepancies are to be communicated with the manufacturer
- Operable units are not to be opened prior to the anchor plates being fastened to structure
- Satisfactory waterproofing and operation must be established prior to finishes being applied