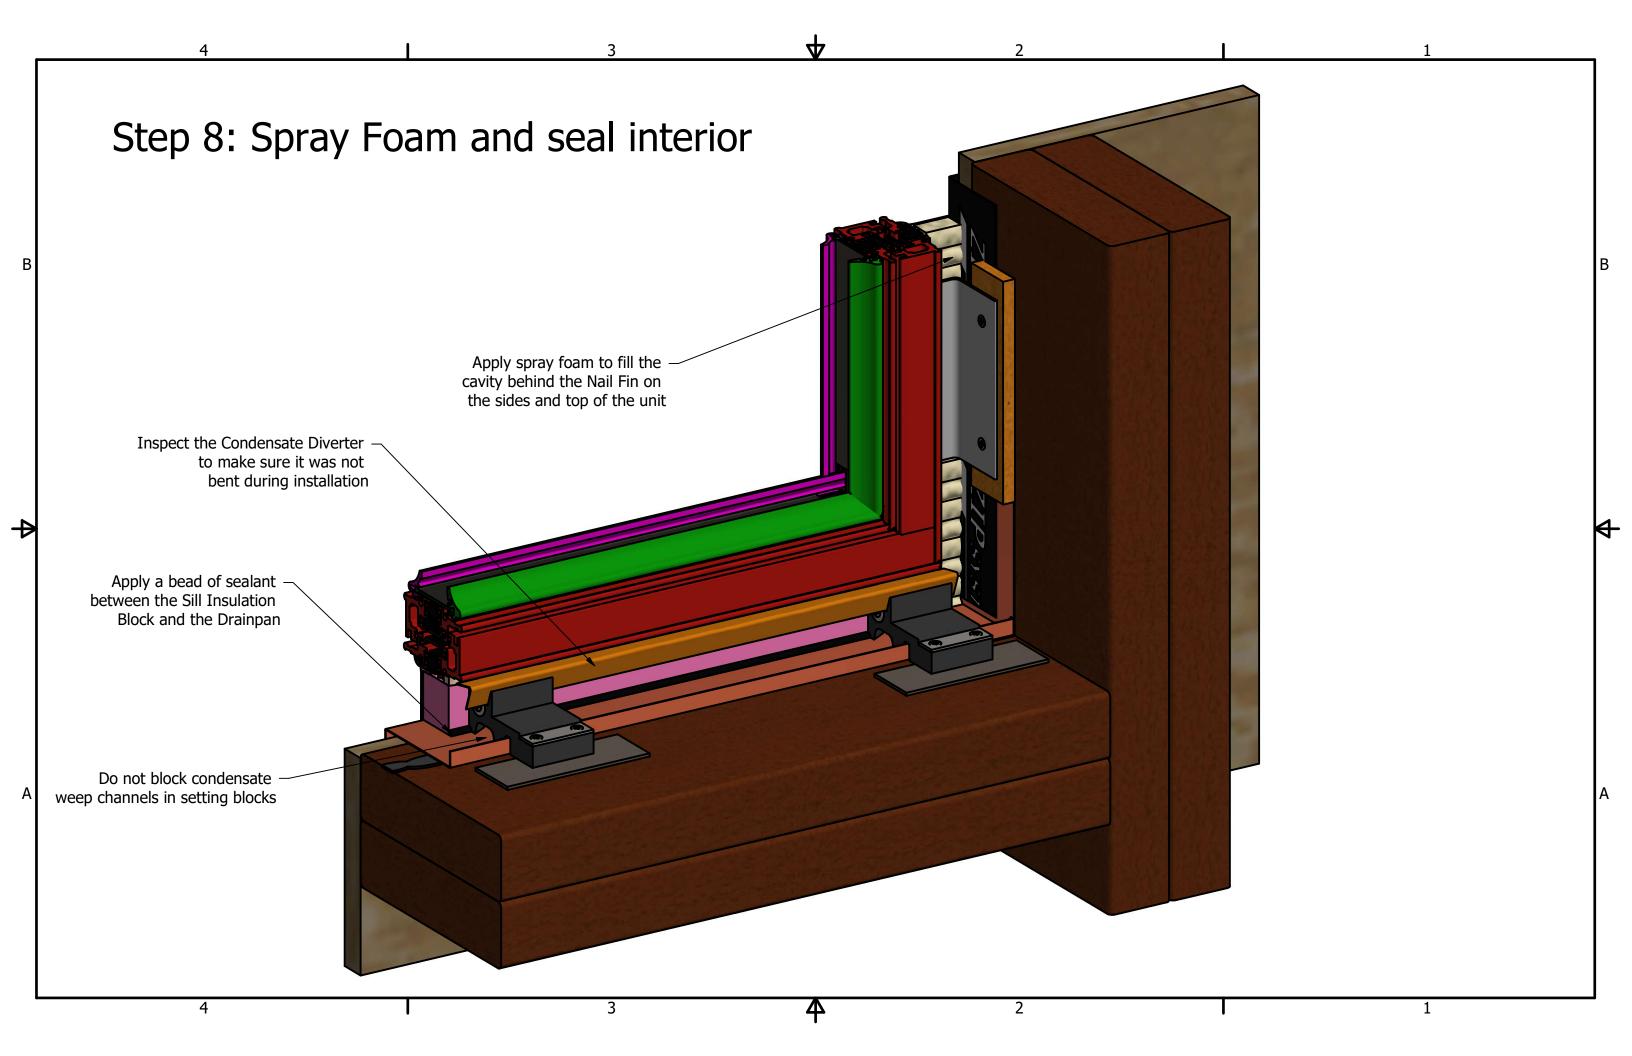

## **General Notes:**

- 16 oz Copper Drainpans supplied by others
- All field applied sealants to be compitable with Copper alloys
- Product to be stored in protected, dry area on a flat surface
- Contractor is responsible to protect the product on all phases of construction
- Any discrepancies are to be communicated with the manufacturer
- Operable units are not to be opened prior to the anchor plates being fastened to structure
- Satisfactory waterproofing and operation must be established prior to finishes being applied