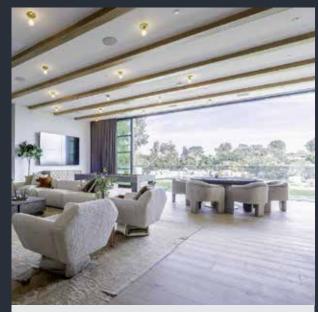

### **Window Walls**

Open a vista to the great outdoors and add to the ambiance of your home.

30 WINDOWS & DOORS

# WINDOW WALLS

Window walls are an excellent way of natural daylighting and can be incorporated into a seamless glazing system when combined with swinging or folding doors.

Integral corners can be made from structural steel to allow for roof support and make for a breathtaking panoramic view. As a rule of thumb wall panels are shipped with glass installed in sections up to 50 square feet, which are then mulled together by the installer.