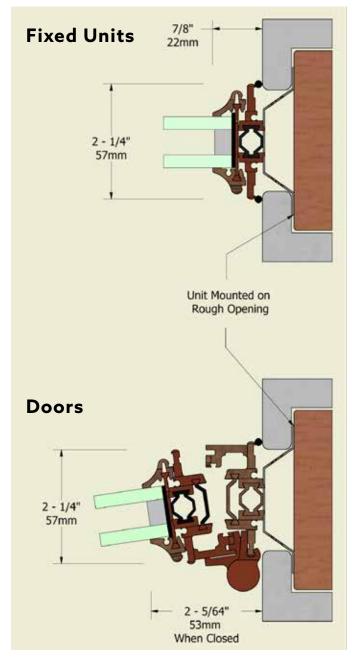

### **REVIVAL SECTIONS**

## **GLASS OPTIONS**

| Frame Sizes & Glass Types                      |                 |                  |               |                |  |  |
|------------------------------------------------|-----------------|------------------|---------------|----------------|--|--|
|                                                | RB Series       | TB Series        | AF Series     | SD Series      |  |  |
|                                                | Non thermal     | Thermally Broken | Angle Frame   | Shower Door    |  |  |
| Frame Depth                                    | 2" (51mm)       | 2 1/4" (57mm)    | 1 1/4" (32mm) | 1 1/2" (38mm)  |  |  |
| Fixed Window Perimeter Frame Width             | 1" (25mm)       | 1 1/16" (27mm)   |               | 15/16" (24mm)  |  |  |
| Door Sides & Head Frame Width                  | 1 1/8" (47mm)   | 2 1/16" (52mm)   | 1 1/4" (32mm) | 1 1/16" (27mm) |  |  |
| Door Bottom Rail Height                        | 4 3/16" (105mm) | 4 1/2" (115mm)   | 1 1/4" (32mm) | 1 3/16" (30mm) |  |  |
| Active Window Perimeter Frame Width            | 1 13/16" (45mm) | 2 1/16" (52mm)   | 1 1/4" (32mm) | 1 3/8" (34mm)  |  |  |
| TDL Muntin Bar Width                           | 1/8" (24mm)     | 15/16" (24mm)    |               |                |  |  |
|                                                |                 |                  |               |                |  |  |
| <u>Standard Types</u>                          |                 |                  |               |                |  |  |
| Clear Tempered                                 | <u>√</u>        |                  | ✓             | ✓              |  |  |
| Low Iron Tempered (Ultra Clear)                | ✓               |                  | ✓             | ✓              |  |  |
| Clear Laminated                                | ✓               | ✓                | $\checkmark$  |                |  |  |
| Clear Insulated                                | ✓               | ✓                | ✓             |                |  |  |
| Wine Safe Insulated (UV blocking)              | ✓               | ✓                | ✓             |                |  |  |
| Low Iron Insulated (Ultra Clear)               | ✓               | $\checkmark$     | $\checkmark$  |                |  |  |
| Cardinal 366 LowE Insulated                    | ✓               | ✓                |               |                |  |  |
| Cardinal 366/Laminated Insulated (Storm Glass) | ✓               | ✓                |               |                |  |  |
|                                                |                 |                  |               |                |  |  |
| Available by Special Order                     |                 |                  |               |                |  |  |
| Pattern Glass                                  | <b>√</b>        | <b>√</b>         | <b>√</b>      | <b>√</b>       |  |  |
| Radius Glass                                   | ✓               | ✓                |               |                |  |  |
| Turtle Glass                                   | <b>√</b>        | <b>√</b>         |               |                |  |  |
| Guardian Glass                                 | <b>√</b>        | <b>√</b>         |               |                |  |  |
| Hard Coat LowE                                 | √               | ✓                | <b>√</b>      |                |  |  |