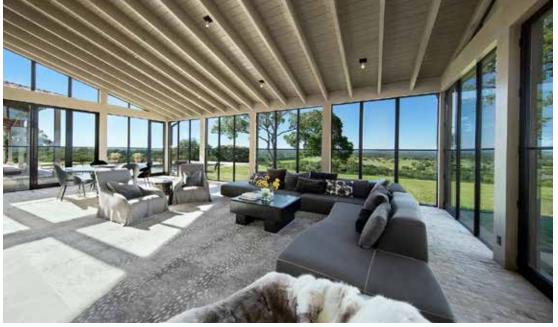

### **Window Walls**

Open a vista to the great outdoors and add to the ambiance of your home.

30 WINDOWS & DOORS

# WINDOW WALLS

Window walls are an excellent way of natural daylighting and can be incorporated into a seamless glazing system when combined with swinging or folding doors.

Integral corners can be made from structural steel to allow for roof support and make for a breathtaking panoramic view. As a rule of thumb wall panels are shipped with glass installed in sections up to 50 square feet, which are then mulled together by the installer.