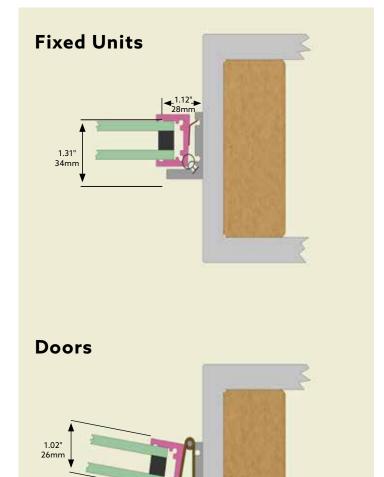

ign flexibility with shorter lead times.



#### **Omnia**

Custom. Bespoke. Original.

Custom sizes & patterns make the Omnia series a fit for the most exclusive wine cellars.

WINE CELLARS 7





### REVIVAL

**Revival** defines intelligent craftsmanship, with a sleek contemporary design not compromising on features.

We believe that the performance of Revival wine doors make them a superior alternative to frameless glass (shower doors).

Choose clean crisp lines along with the premium protection needed for your wine cellar.

#### **Key Features**

- Solid Bronze System
- Dual Pane Insulated Glass
- Integral Multi Point Lock
- Hand Rubbed Patina Finishes
- Premium Silicone Bulb Seal
- Ultra Narrow Profiles



REVIVAL GALLERY









10 REVIVAL GALLERY

### **REVIVAL SECTIONS**















## **NEXUS**

**Nexus** Wine Cellar Enclosures are the epidemy of elegance, with their classically styled solid bronze extrusions sporting exquisite architectural detail.

Built with our most popular features like thermally broken framing, insulated tempered glass, silicone bulb weather stripping and multipoint locks. Nexus has a broad range of standard sizes in 1 lite and 4 lite configurations which can be arranged to accommodate most wine cellar layouts.

Download our product guide on our website for a full range of sizes available for your doors, sidelights and transoms.









### **NEXUS SECTIONS**















## **OMNIA**

**Omnia** has no rival; it is crafted as a statement of originality with each project being a masterpiece.

Classic architectural styling and full featu