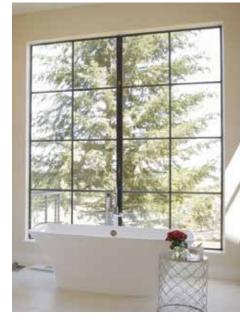

### **Window Walls**

Open a vista to the great outdoors and add to the ambiance of your home.

30 WINDOWS & DOORS

# WINDOW WALLS

Window walls are an excellent way of natural daylighting and can be incorporated into a seamless glazing system when combined with swinging or folding doors.

Integral corners can be made from structural steel to allow for roof support and make for a breathtaking panoramic view. As a rule of thumb wall panels are shipped with glass installed in sections up to 50 square feet, which are then mulled together by the installer.