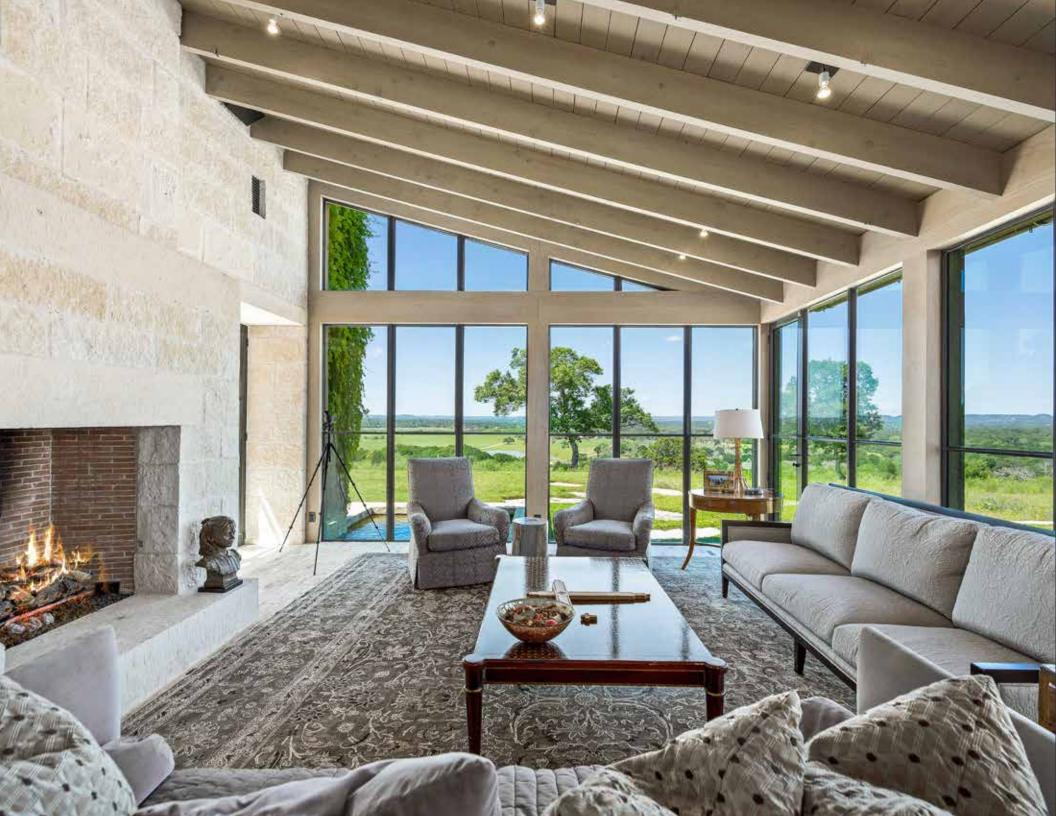

### **Window Walls**

Open a vista to the great outdoors and add to the ambiance of your home.

30 WINDOWS & DOORS

# WINDOW WALLS

Window walls are an excellent way of natural daylighting and can be incorporated into a seamless glazing system when combined with swinging or folding doors.

Integral corners can be made from structural steel to allow for roof support and make for a breathtaking panoramic view. As a rule of thumb wall panels are shipped with glass installed in sections up to 50 square feet, which are then mulled together by the installer.

36 WINDOW WALLS