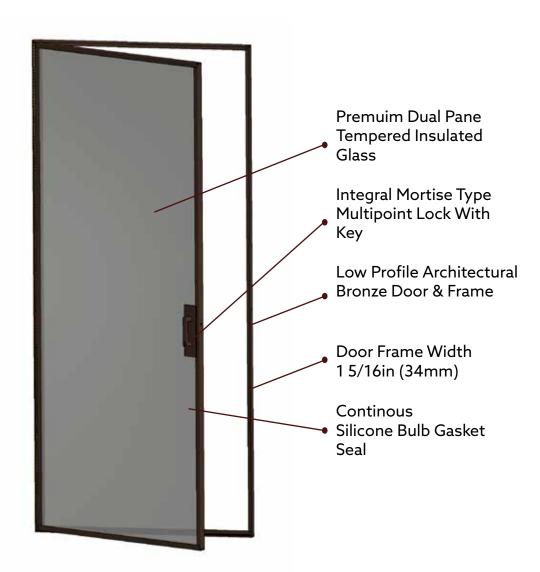

### REVIVAL

**Revival** defines intelligent craftsmanship, with a sleek contemporary design not compromising on features.

We believe that the performance of Revival wine doors make them a superior alternative to frameless glass (shower doors).

Choose clean crisp lines along with the premium protection needed for your wine cellar.

#### **Key Features**

- Solid Bronze System
- Dual Pane Insulated Glass
- Integral Multi Point Lock
- Hand Rubbed Patina Finishes
- Premium Silicone Bulb Seal
- Ultra Narrow Profiles

REVIVAL GALLERY

10 REVIVAL GALLERY