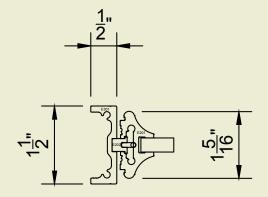

at will be considered as we craft your custom solution. Folding walls, sliding doors and operable transoms are all in our palette.





24





## SHOWER DOORS

## A perfect complement to your private space.

Genuine solid bronze bath enclosures make a statement of luxury. Renaissance has increased the useability of these enclosures by adding features like steam windows and concealed hardware.

Crafted with an ultra-narrow bronze framework, this shower door system allows for complete customization, providing a fresh sophisticated look in your bathroom.

Outside corners are integral with the system and can be used to create a free standing 4-sided enclosure. All of our glass is supplied with a factory applied sealant to help reduce water spots.



SHOWER DOORS 27

#### Fixed Jam Condition



Hinged Jam Condition









28 SHOWER DOORS







### **Entry Doors**

From simple to sophisticated, our entry doors are designed to portray your style.



### **Window Walls**

Open a vista to the great outdoors and add to the ambiance of your home.

30 WINDOWS & DOORS

## WINDOWS & DOORS



#### **Casement & Fixed**

A range of sizes and functions allows you to bring in natural light to every room.



### **Folding Doors**

The best of it all; great views, easy egress and opening fully for the perfect weather days.



### **Sliding Doors**

Large panel sizes and automation can transform glass walls into an extraordinary space.

An exclusive world of innovation and customization.

WINDOWS & DOORS 31





## ENTRY DOORS



Entry doors set the tone with the opening statement to your ho