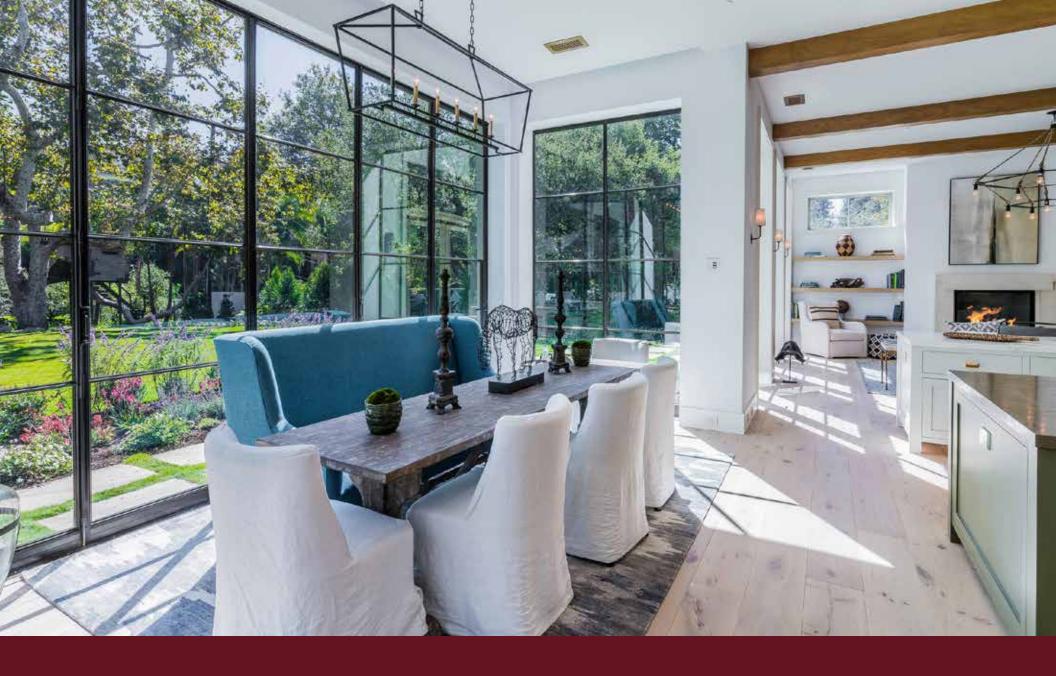

### **Window Walls**

Open a vista to the great outdoors and add to the ambiance of your home.

30 WINDOWS & DOORS

# WINDOW WALLS

Window walls are an excellent way of natural daylighting and can be incorporated into a seamless glazing system when combined with swinging or folding doors.

Integral corners can be made from structural steel to allow for roof support and make for a breathtaking panoramic view. As a rule of thumb wall panels are shipped with glass installed in sections up to 50 square feet, which are then mulled together by the installer.