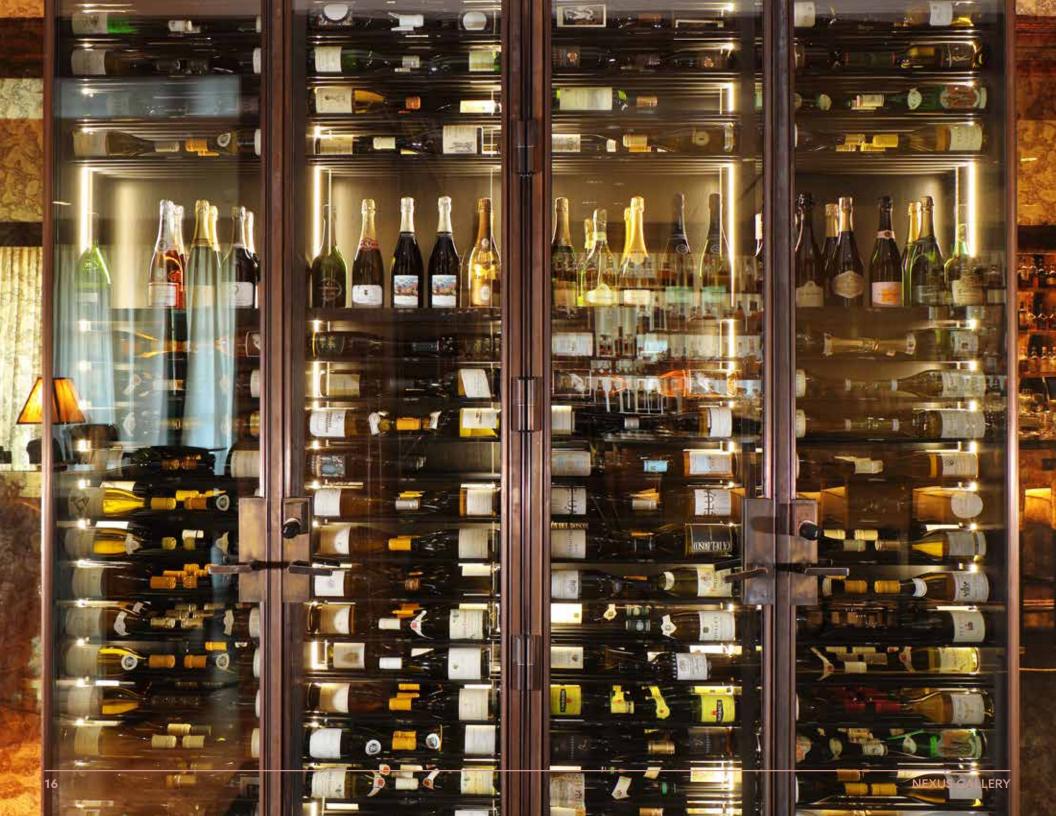

### REVIVAL

**Revival** defines intelligent craftsmanship, with a sleek contemporary design not compromising on features.

We believe that the performance of Revival wine doors make them a superior alternative to frameless glass (shower doors).

Choose clean crisp lines along with the premium protection needed for your wine cellar.

#### **Key Features**

- Solid Bronze System
- Dual Pane Insulated Glass
- Integral Multi Point Lock
- Hand Rubbed Patina Finishes
- Premium Silicone Bulb Seal
- Ultra Narrow Profiles

REVIVAL GALLERY

10 REVIVAL GALLERY