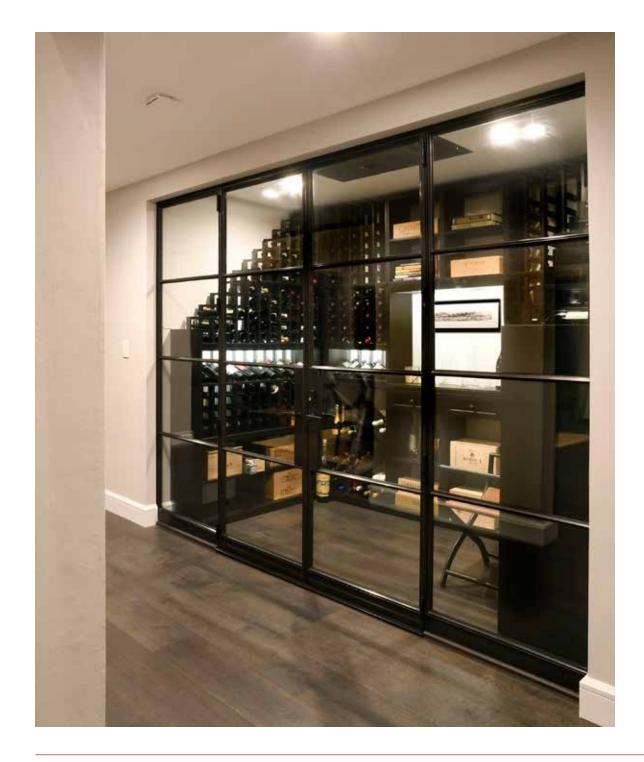

## **NEXUS**

**Nexus** Wine Cellar Enclosures are the epidemy of elegance, with their classically styled solid bronze extrusions sporting exquisite architectural detail.

Built with our most popular features like thermally broken framing, insulated tempered glass, silicone bulb weather stripping and multipoint locks. Nexus has a broad range of standard sizes in 1 lite and 4 lite configurations which can be arranged to accommodate most wine cellar layouts.

Download our product guide on our website for a full range of sizes available for your doors, sidelights and transoms.