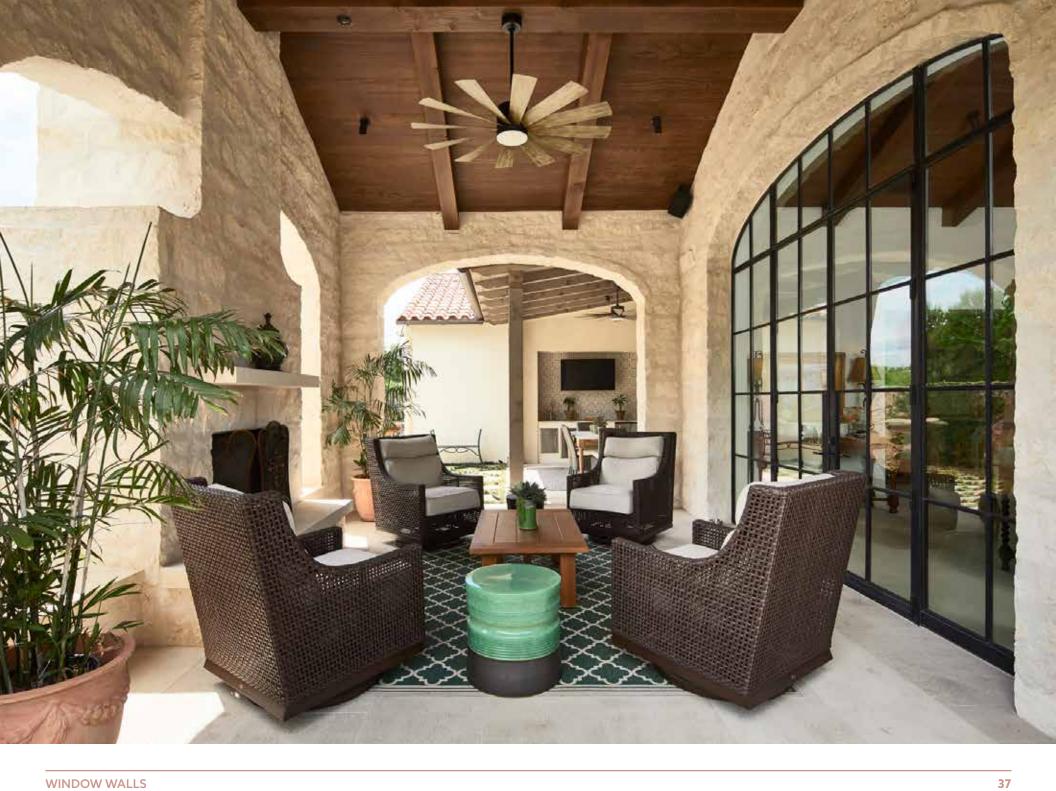

### **Window Walls**

Open a vista to the great outdoors and add to the ambiance of your home.

30 WINDOWS & DOORS

# WINDOW WALLS

Window walls are an excellent way of natural daylighting and can be incorporated into a seamless glazing system when combined with swinging or folding doors.

Integral corners can be made from structural steel to allow for roof support and make for a breathtaking panoramic view. As a rule of thumb wall panels are shipped with glass installed in sections up to 50 square feet, which are then mulled together by the installer.