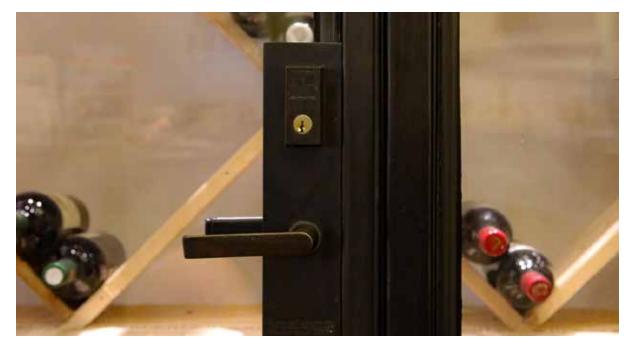

### REVIVAL

**Revival** defines intelligent craftsmanship, with a sleek contemporary design not compromising on features.

We believe that the performance of Revival wine doors make them a superior alternative to frameless glass (shower doors).

Choose clean crisp lines along with the premium protection needed for your wine cellar.

#### **Key Features**

- Solid Bronze System
- Dual Pane Insulated Glass
- Integral Multi Point Lock
- Hand Rubbed Patina Finishes
- Premium Silicone Bulb Seal
- Ultra Narrow Profiles

REVIVAL GALLERY

10 REVIVAL GALLERY