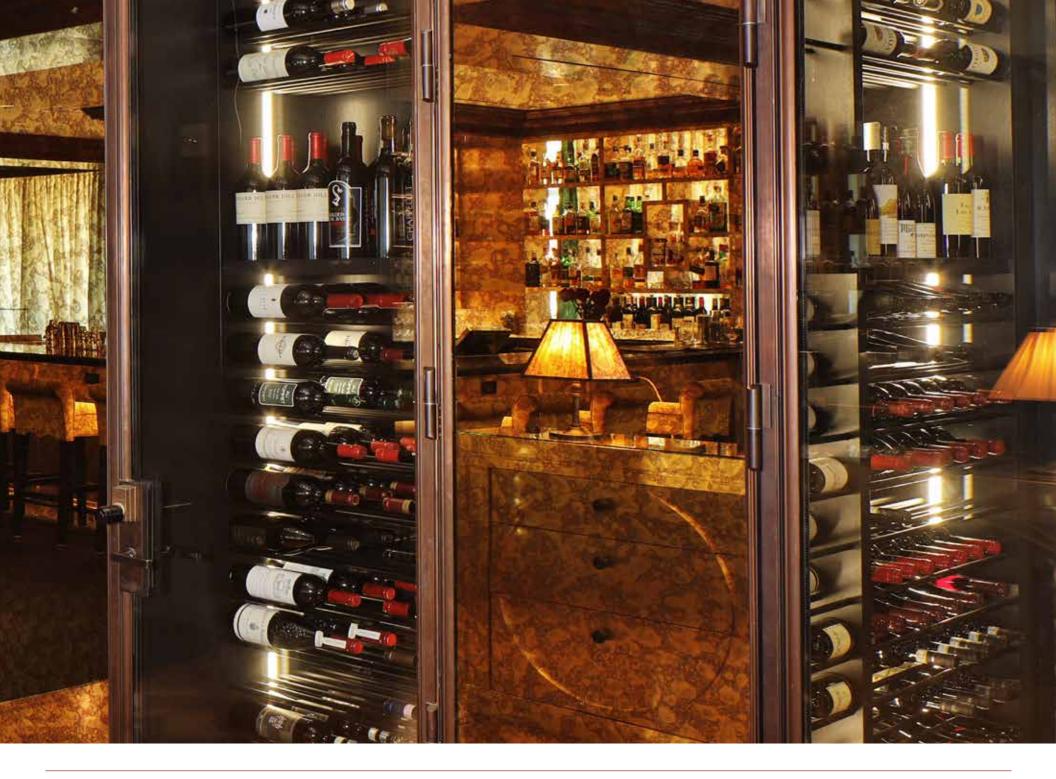

### REVIVAL

**Revival** defines intelligent craftsmanship, with a sleek contemporary design not compromising on features.

We believe that the performance of Revival wine doors make them a superior alternative to frameless glass (shower doors).

Choose clean crisp lines along with the premium protection needed for your wine cellar.

#### **Key Features**

- Solid Bronze System
- Dual Pane Insulated Glass
- Integral Multi Point Lock
- Hand Rubbed Patina Finishes
- Premium Silicone Bulb Seal
- Ultra Narrow Profiles

REVIVAL GALLERY

10 REVIVAL GALLERY