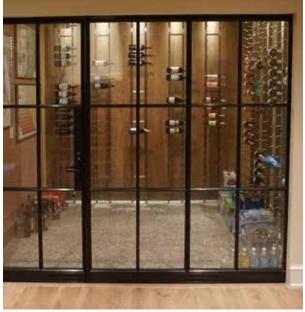

## **OMNIA**

**Omnia** has no rival; it is crafted as a statement of originality with each project being a masterpiece.

Classic architectural styling and full features produces a showcase for your wine, while simultaneously protecting your collection. With the rules rewritten, take advantage of your high ceilings or the space under the stairs.

Start your custom configuration and begin to design your vision today.