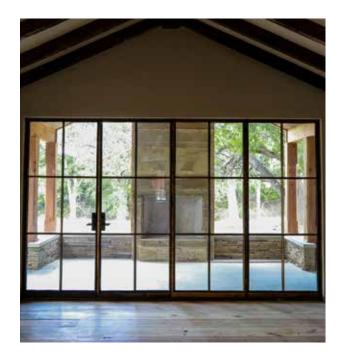

### **Window Walls**

Open a vista to the great outdoors and add to the ambiance of your home.

30 WINDOWS & DOORS

# WINDOW WALLS

Window walls are an excellent way of natural daylighting and can be incorporated into a seamless glazing system when combined with swinging or folding doors.

Integral corners can be made from structural steel to allow for roof support and make for a breathtaking panoramic view. As a rule of thumb wall panels are shipped with glass installed in sections up to 50 square feet, which are then mulled together by the installer.

36 WINDOW WALLS