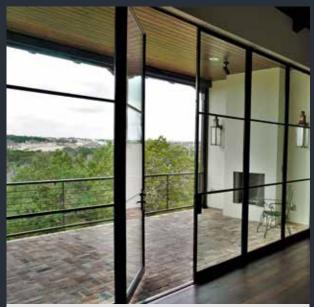

# WINDOW WALLS

Window walls are an excellent way of natural daylighting and can be incorporated into a seamless glazing system when combined with swinging or folding doors.

Integral corners can be made from structural steel to allow for roof support and make for a breathtaking panoramic view. As a rule of thumb wall panels are shipped with glass installed in sections up to 50 square feet, which are then mulled together by the installer.

# SLIDING DOORS

Our thermally broken bronze sliding doors represent the lap of luxury. Units can be paired up with power operation to form a stunningly impressive display at your next gathering.

Sliding doors are completely custom built and can be configured as bi-parting or single slide, stacked onto a stationary panel or into a pocket.