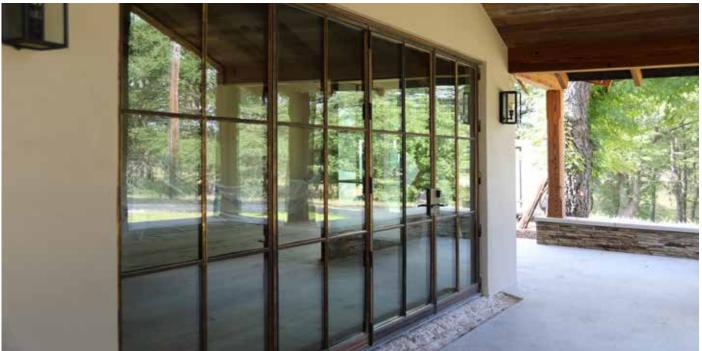

### **Folding Doors**

The best of it all; great views, easy egress and opening fully for the perfect weather days.

## FOLDING DOORS

# A Folding door unit is one of our favorite ways of transforming a living space.

Especially in relatively small areas, a folding unit can have a compound effect – first, it is a wonderful way of daylighting the space making the room more connected to nature even when the door is closed, and then the magic really happens when the unit is opened!

When designing your space think in terms of 39" wide panels or less and try to configure it with an operable door in addition to the folding pairs.

42 FOLDING DOORS