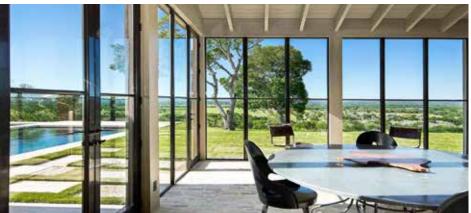

### **Window Walls**

Open a vista to the great outdoors and add to the ambiance of your home.

30 WINDOWS & DOORS

# WINDOW WALLS

Window walls are an excellent way of natural daylighting and can be incorporated into a seamless glazing system when combined with swinging or folding doors.

Integral corners can be made from structural steel to allow for roof support and make for a breathtaking panoramic view. As a rule of thumb wall panels are shipped with glass installed in sections up to 50 square feet, which are then mulled together by the installer.

36 WINDOW WALLS