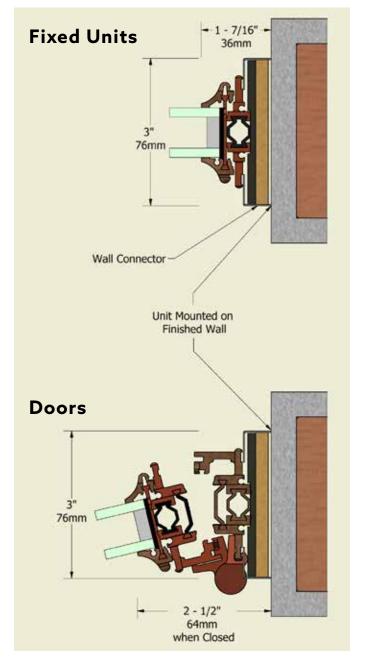

t Lock
- Hand Rubbed Patina Finishes
- Premium Silicone Bulb Seal
- Ultra Narrow Profiles



REVIVAL GALLERY









10 REVIVAL GALLERY

### **REVIVAL SECTIONS**















## **NEXUS**

**Nexus** Wine Cellar Enclosures are the epidemy of elegance, with their classically styled solid bronze extrusions sporting exquisite architectural detail.

Built with our most popular features like thermally broken framing, insulated tempered glass, silicone bulb weather stripping and multipoint locks. Nexus has a broad range of standard sizes in 1 lite and 4 lite configurations which can be arranged to accommodate most wine cellar layouts.

Download our product guide on our website for a full range of sizes available for your doors, sidelights and transoms.









### **NEXUS SECTIONS**















## **OMNIA**

**Omnia** has no rival; it is crafted as a statement of originality with each project being a masterpiece.

Classic architectural styling and full features produces a showcase for your wine, while simultaneously protecting your collection. With the rules rewritten, take advantage of your high ceilings or the space under the stairs.

Start your custom configuration and begin to design your vision today.









### **OMNIA SECTIONS**















# BRONZE IS EXCLUSIVE

When we are commissioned for a project we know every detail matters and custom design takes on a whole new level.

From castings to specialty machining we have an array of resources at our disposal to create a generational masterpiece.







## INTERIOR GLAZING

Bronze & Glass add prestige to an office