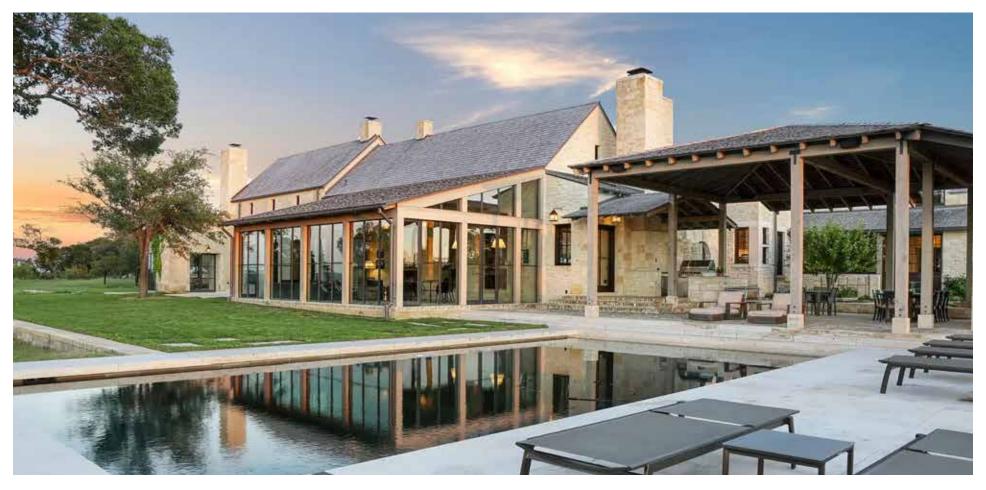

### **Window Walls**

Open a vista to the great outdoors and add to the ambiance of your home.

30 WINDOWS & DOORS

# WINDOW WALLS

Window walls are an excellent way of natural daylighting and can be incorporated into a seamless glazing system when combined with swinging or folding doors.

Integral corners can be made from structural steel to allow for roof support and make for a breathtaking panoramic view. As a rule of thumb wall panels are shipped with glass installed in sections up to 50 square feet, which are then mulled together by the installer.