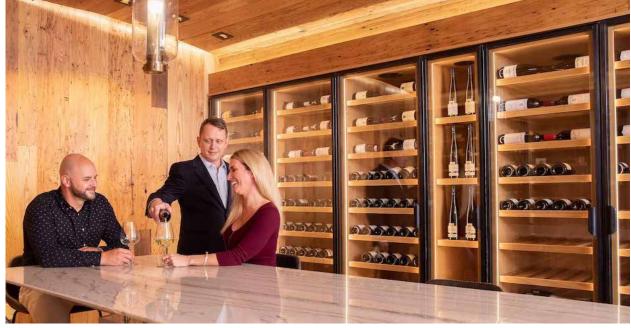

## **NEXUS**

**Nexus** Wine Cellar Enclosures are the epidemy of elegance, with their classically styled solid bronze extrusions sporting exquisite architectural detail.

Built with our most popular features like thermally broken framing, insulated tempered glass, silicone bulb weather stripping and multipoint locks. Nexus has a broad range of standard sizes in 1 lite and 4 lite configurations which can be arranged to accommodate most wine cellar layouts.

Download our product guide on our website for a full range of sizes available for your doors, sidelights and transoms.