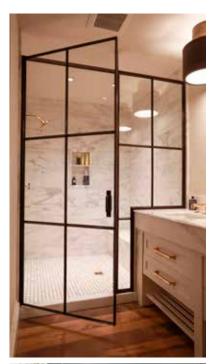

## SHOWER DOORS

## A perfect complement to your private space.

Genuine solid bronze bath enclosures make a statement of luxury. Renaissance has increased the useability of these enclosures by adding features like steam windows and concealed hardware.

Crafted with an ultra-narrow bronze framework, this shower door system allows for complete customization, providing a fresh sophisticated look in your bathroom.

Outside corners are integral with the system and can be used to create a free standing 4-sided enclosure. All of our glass is supplied with a factory applied sealant to help reduce water spots.