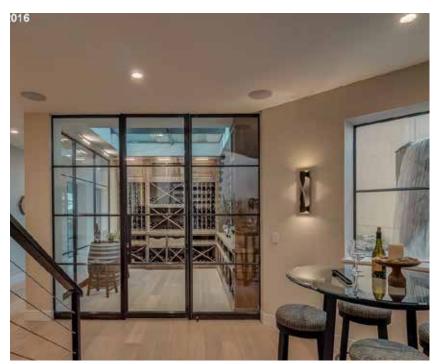

#### **Nexus**

Classic Sophistication

A full featured thermally broken line of standardized sizes allows for design flexibility with shorter lead times.

## **NEXUS**

**Nexus** Wine Cellar Enclosures are the epidemy of elegance, with their classically styled solid bronze extrusions sporting exquisite architectural detail.

Built with our most popular features like thermally broken framing, insulated tempered glass, silicone bulb weather stripping and multipoint locks. Nexus has a broad range of standard sizes in 1 lite and 4 lite configurations which can be arranged to accommodate most wine cellar layouts.