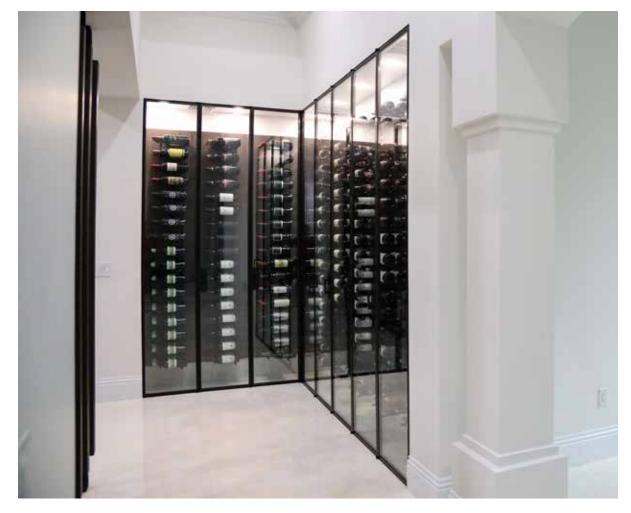

## **NEXUS**

**Nexus** Wine Cellar Enclosures are the epidemy of elegance, with their classically styled solid bronze extrusions sporting exquisite architectural detail.

Built with our most popular features like thermally broken framing, insulated tempered glass, silicone bulb weather stripping and multipoint locks. Nexus has a broad range of standard sizes in 1 lite and 4 lite configurations which can be arranged to accommodate most wine cellar layouts.

Download our product guide on our website for a full range of sizes available for your doors, sidelights and transoms.