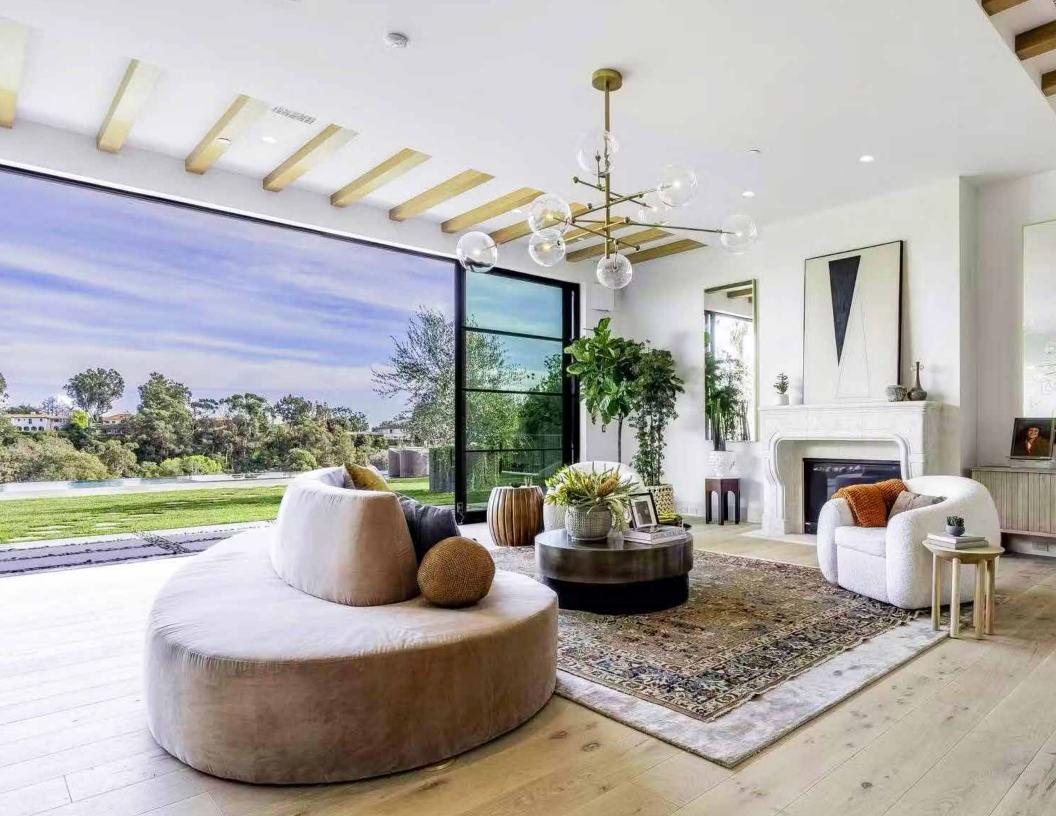

### **Sliding Doors**

Large panel sizes and automation can transform glass walls into an extraordinary space.

An exclusive world of innovation and customization.

WINDOWS & DOORS 31

# SLIDING DOORS

Our thermally broken bronze sliding doors represent the lap of luxury. Units can be paired up with power operation to form a stunningly impressive display at your next gathering.

Sliding doors are completely custom built and can be configured as bi-parting or single slide, stacked onto a stationary panel or into a pocket.