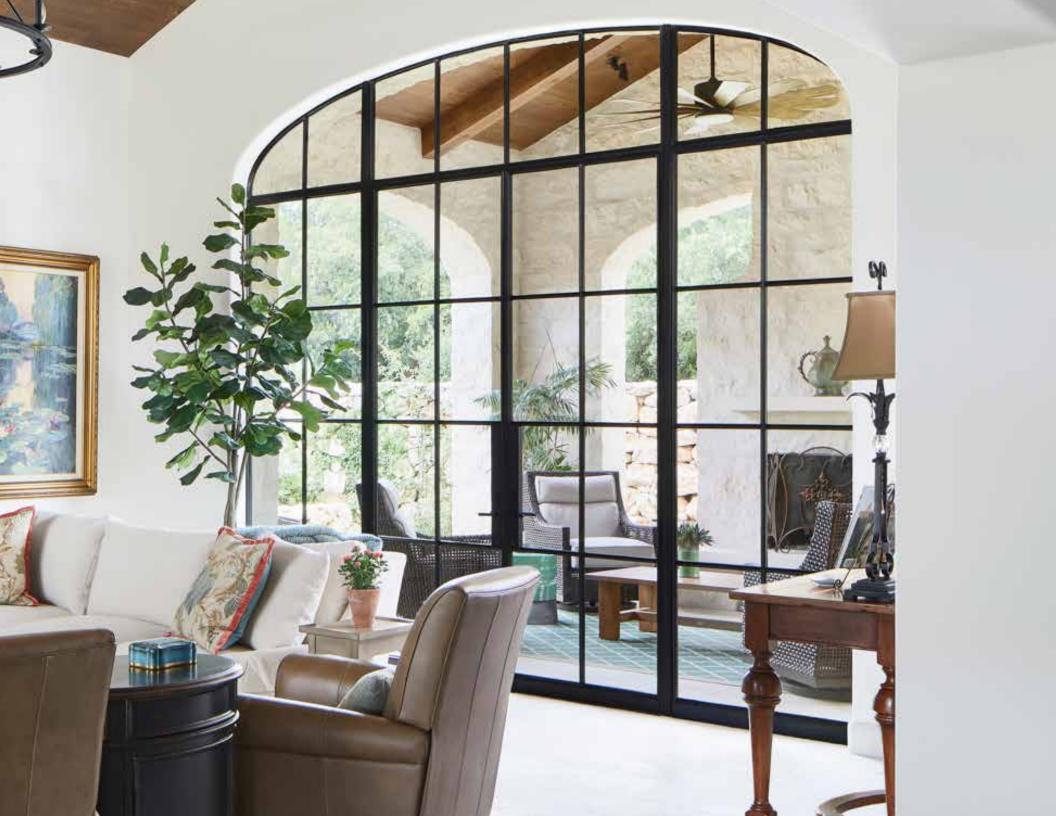

### **Window Walls**

Open a vista to the great outdoors and add to the ambiance of your home.

30 WINDOWS & DOORS

# WINDOW WALLS

Window walls are an excellent way of natural daylighting and can be incorporated into a seamless glazing system when combined with swinging or folding doors.

Integral corners can be made from structural steel to allow for roof support and make for a breathtaking panoramic view. As a rule of thumb wall panels are shipped with glass installed in sections up to 50 square feet, which are then mulled together by the installer.