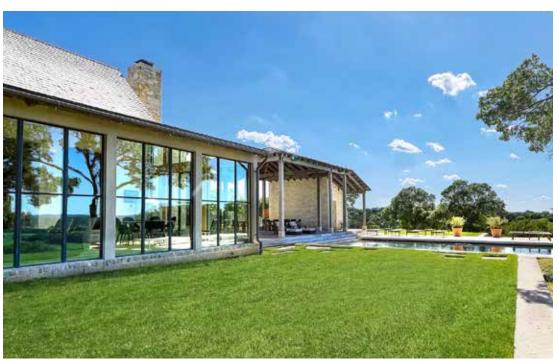

### **Window Walls**

Open a vista to the great outdoors and add to the ambiance of your home.

30 WINDOWS & DOORS

# WINDOW WALLS

Window walls are an excellent way of natural daylighting and can be incorporated into a seamless glazing system when combined with swinging or folding doors.

Integral corners can be made from structural steel to allow for roof support and make for a breathtaking panoramic view. As a rule of thumb wall panels are shipped with glass installed in sections up to 50 square feet, which are then mulled together by the installer.