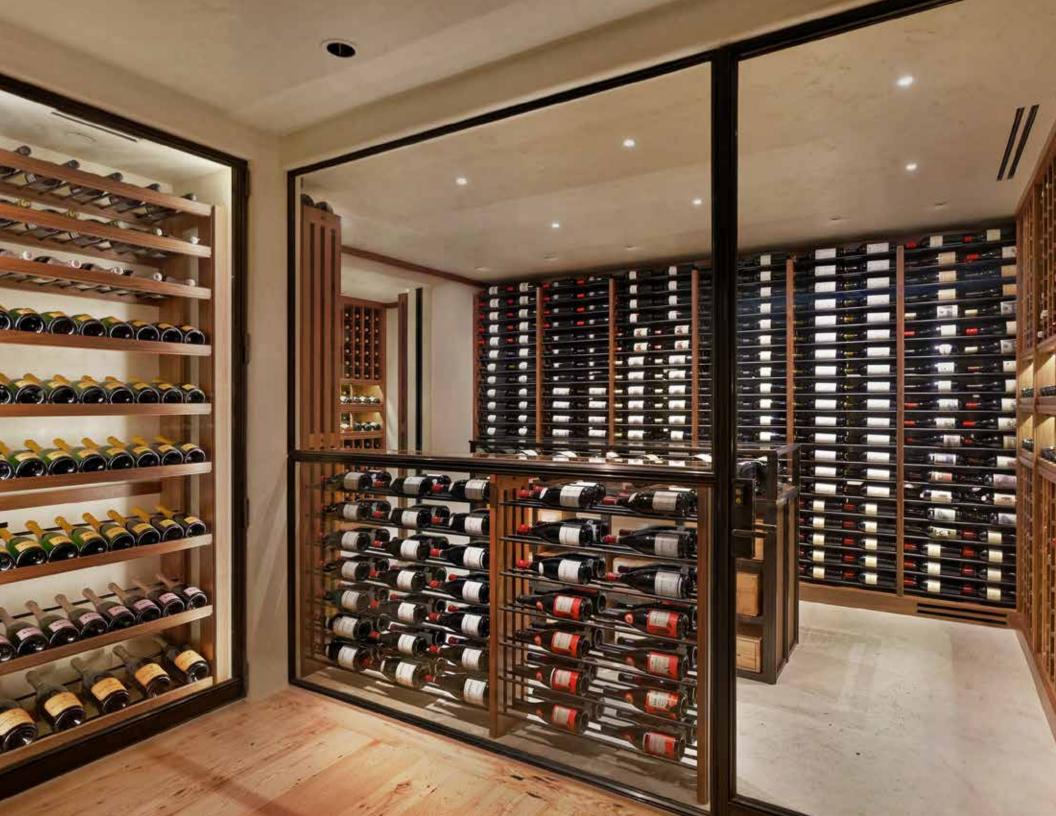

## WINE CELLARS

### BEAUTY HAS VALUE

Renaissance Wine Cellar Enclosures bring the prestige of a wine cellar into the home.

## **NEXUS**

**Nexus** Wine Cellar Enclosures are the epidemy of elegance, with their classically styled solid bronze extrusions sporting exquisite architectural detail.

Built with our most popular features like thermally broken framing, insulated tempered glass, silicone bulb weather stripping and multipoint locks. Nexus has a broad range of standard sizes in 1 lite and 4 lite configurations which can be arranged to accommodate most wine cellar layouts.