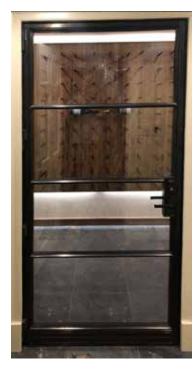

### REVIVAL

**Revival** defines intelligent craftsmanship, with a sleek contemporary design not compromising on features.

We believe that the performance of Revival wine doors make them a superior alternative to frameless glass (shower doors).

Choose clean crisp lines along with the premium protection needed for your wine cellar.

#### **Key Features**

- Solid Bronze System
- Dual Pane Insulated Glass
- Integral Multi Point Lock
- Hand Rubbed Patina Finishes
- Premium Silicone Bulb Seal
- Ultra Narrow Profiles

REVIVAL GALLERY

10 REVIVAL GALLERY