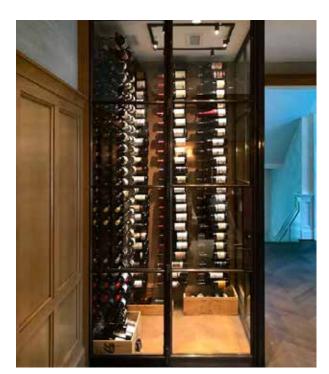

### REVIVAL

**Revival** defines intelligent craftsmanship, with a sleek contemporary design not compromising on features.

We believe that the performance of Revival wine doors make them a superior alternative to frameless glass (shower doors).

Choose clean crisp lines along with the premium protection needed for your wine cellar.

#### **Key Features**

- Solid Bronze System
- Dual Pane Insulated Glass
- Integral Multi Point Lock
- Hand Rubbed Patina Finishes
- Premium Silicone Bulb Seal
- Ultra Narrow Profiles

REVIVAL GALLERY

10 REVIVAL GALLERY

### **REVIVAL SECTIONS**