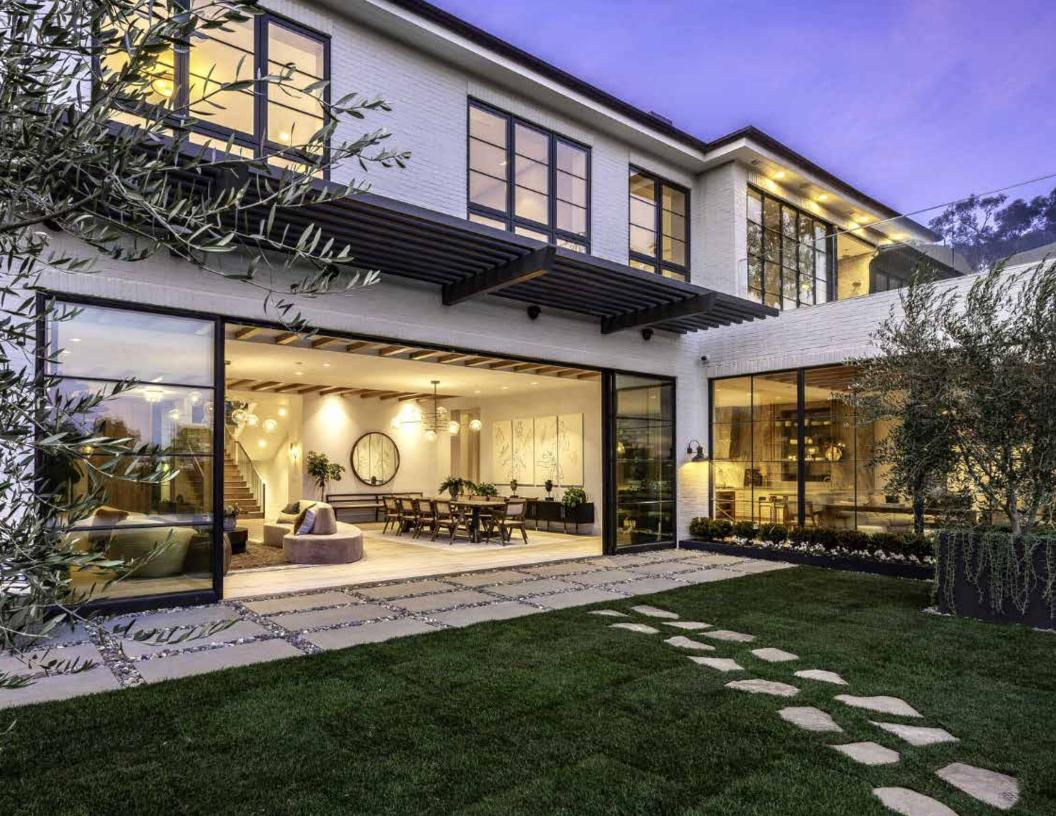

### **Window Walls**

Open a vista to the great outdoors and add to the ambiance of your home.

30 WINDOWS & DOORS

# WINDOW WALLS

Window walls are an excellent way of natural daylighting and can be incorporated into a seamless glazing system when combined with swinging or folding doors.

Integral corners can be made from structural steel to allow for roof support and make for a breathtaking panoramic view. As a rule of thumb wall panels are shipped with glass installed in sections up to 50 square feet, which are then mulled together by the installer.