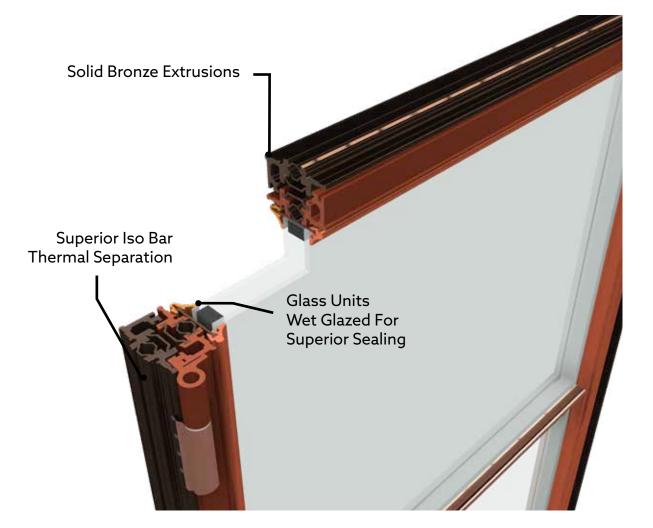

## THERMALLY BROKEN FRAME

RGSB offers the world's most advanced thermally separated bronze frame.

Our exclusive bronze extrusions are crafted together with high performance ISO bars, the global standard in thermal break materials. Structural silicone is used to set the glass units for superior performance.

\* Items Produced Under US Patent Number 8.955.270

THERMAL FUNCTIONALITY BUILT IN

THERMAL FEATURES 55