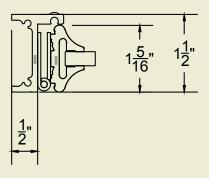

we craft your custom solution. Folding walls, sliding doors and operable transoms are all in our palette.





24





## SHOWER DOORS

## A perfect complement to your private space.

Genuine solid bronze bath enclosures make a statement of luxury. Renaissance has increased the useability of these enclosures by adding features like steam windows and concealed hardware.

Crafted with an ultra-narrow bronze framework, this shower door system allows for complete customization, providing a fresh sophisticated look in your bathroom.

Outside corners are integral with the system and can be used to create a free standing 4-sided enclosure. All of our glass is supplied with a factory applied sealant to help reduce water spots.



SHOWER DOORS 27

#### Fixed Jam Condition



Hinged Jam Condition









28 SHOWER DOORS







### **Entry Doors**

From simple to sophisticated, our entry doors are designed to portray your style.



### **Window Walls**

Open a vista to the great outdoors and add to the ambiance of your home.

30 WINDOWS & DOORS

## WINDOWS & DOORS



#### **Casement & Fixed**

A range of sizes and functions allows you to bring in natural light to every room.



### **Folding Doors**

The best of it all; great views, easy egress and opening fully for the perfect weather days.



### **Sliding Doors**

Large panel sizes and automation can transform glass walls into an extraordinary space.

An exclusive world of innovation and customization.

WINDOWS & DOORS 31





## ENTRY DOORS



Entry doors set the tone with the opening statement to your home! Renaissance GSB has