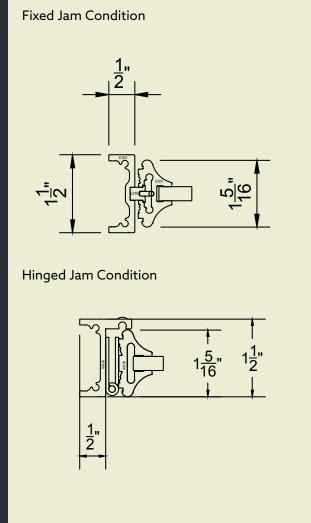

our vision today.









### **OMNIA SECTIONS**















# BRONZE IS EXCLUSIVE

When we are commissioned for a project we know every detail matters and custom design takes on a whole new level.

From castings to specialty machining we have an array of resources at our disposal to create a generational masterpiece.







## INTERIOR GLAZING

Bronze & Glass add prestige to an office suite.

In the C-Suite to a luxury estate there is nothing that speaks like the finishes of bronze.

From replacement doors to complete wall systems, we offer a range of products based on the application. Noise reduction, security and flexibility are a few of the things that will be considered as we craft your custom solution. Folding walls, sliding doors and operable transoms are all in our palette.





24





## SHOWER DOORS

## A perfect complement to your private space.

Genuine solid bronze bath enclosures make a statement of luxury. Renaissance has increased the useability of these enclosures by adding features like steam windows and concealed hardware.

Crafted with an ultra-narrow bronze framework, this shower door system allows for complete customization, providing a fresh sophisticated look in your bathroom.

Outside corners are integral with the system and can be used to create a free standing 4-sided enclosure. All of our glass is supplied with a factory applied sealant to help reduce water spots.



SHOWER DOORS 27

#### Fixed Jam Condition



Hinged Jam Condition









28 SHOWER DOORS







### **Entry Doors**

From simple to sophisticated, our entry doors are designed