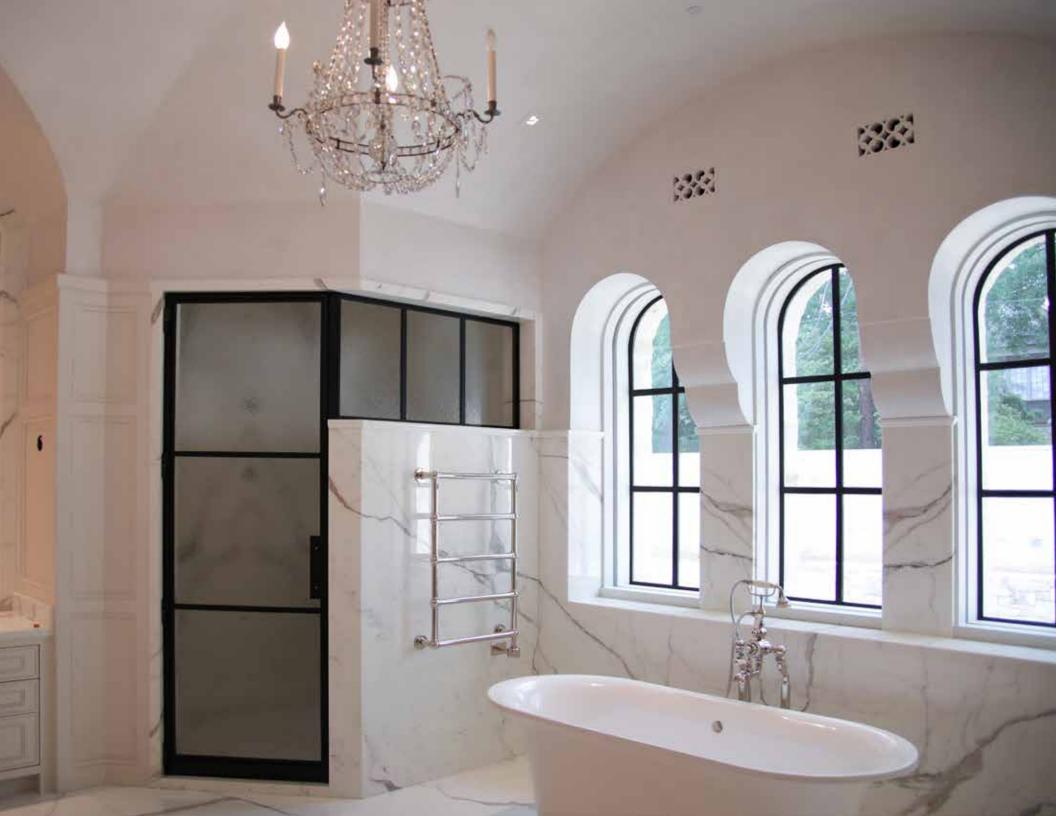

## SHOWER DOORS

## A perfect complement to your private space.

Genuine solid bronze bath enclosures make a statement of luxury. Renaissance has increased the useability of these enclosures by adding features like steam windows and concealed hardware.

Crafted with an ultra-narrow bronze framework, this shower door system allows for complete customization, providing a fresh sophisticated look in your bathroom.

Outside corners are integral with the system and can be used to create a free standing 4-sided enclosure. All of our glass is supplied with a factory applied sealant to help reduce water spots.