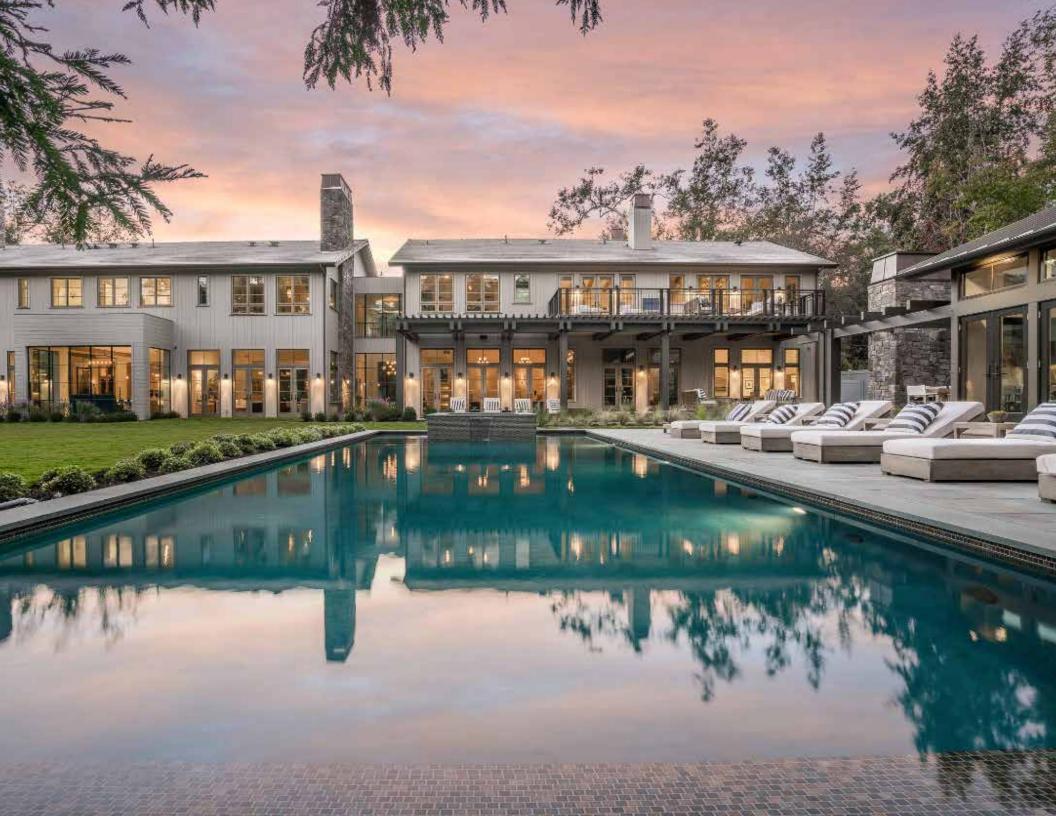

### **Window Walls**

Open a vista to the great outdoors and add to the ambiance of your home.

30 WINDOWS & DOORS

# WINDOW WALLS

Window walls are an excellent way of natural daylighting and can be incorporated into a seamless glazing system when combined with swinging or folding doors.

Integral corners can be made from structural steel to allow for roof support and make for a breathtaking panoramic view. As a rule of thumb wall panels are shipped with glass installed in sections up to 50 square feet, which are then mulled together by the installer.

36 WINDOW WALLS