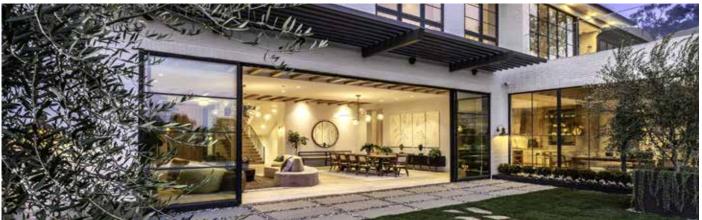

### **Window Walls**

Open a vista to the great outdoors and add to the ambiance of your home.

30 WINDOWS & DOORS

# WINDOW WALLS

Window walls are an excellent way of natural daylighting and can be incorporated into a seamless glazing system when combined with swinging or folding doors.

Integral corners can be made from structural steel to allow for roof support and make for a breathtaking panoramic view. As a rule of thumb wall panels are shipped with glass installed in sections up to 50 square feet, which are then mulled together by the installer.