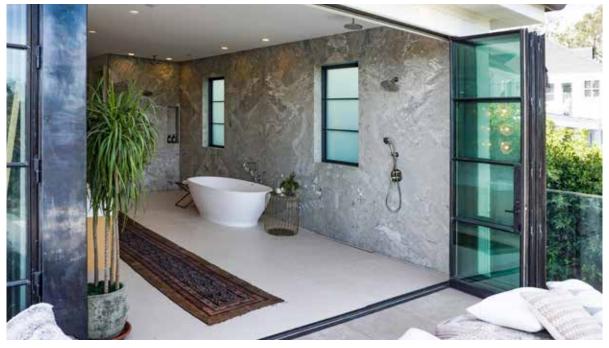

## SHOWER DOORS

## A perfect complement to your private space.

Genuine solid bronze bath enclosures make a statement of luxury. Renaissance has increased the useability of these enclosures by adding features like steam windows and concealed hardware.

Crafted with an ultra-narrow bronze framework, this shower door system allows for complete customization, providing a fresh sophisticated look in your bathroom.

Outside corners are integral with the system and can be used to create a free standing 4-sided enclosure. All of our glass is supplied with a factory applied sealant to help reduce water spots.