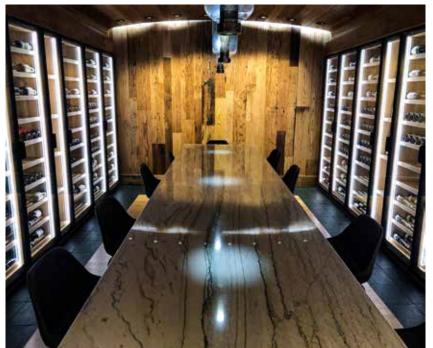

## **NEXUS**

**Nexus** Wine Cellar Enclosures are the epidemy of elegance, with their classically styled solid bronze extrusions sporting exquisite architectural detail.

Built with our most popular features like thermally broken framing, insulated tempered glass, silicone bulb weather stripping and multipoint locks. Nexus has a broad range of standard sizes in 1 lite and 4 lite configurations which can be arranged to accommodate most wine cellar layouts.

Download our product guide on our website for a full range of sizes available for your doors, sidelights and transoms.