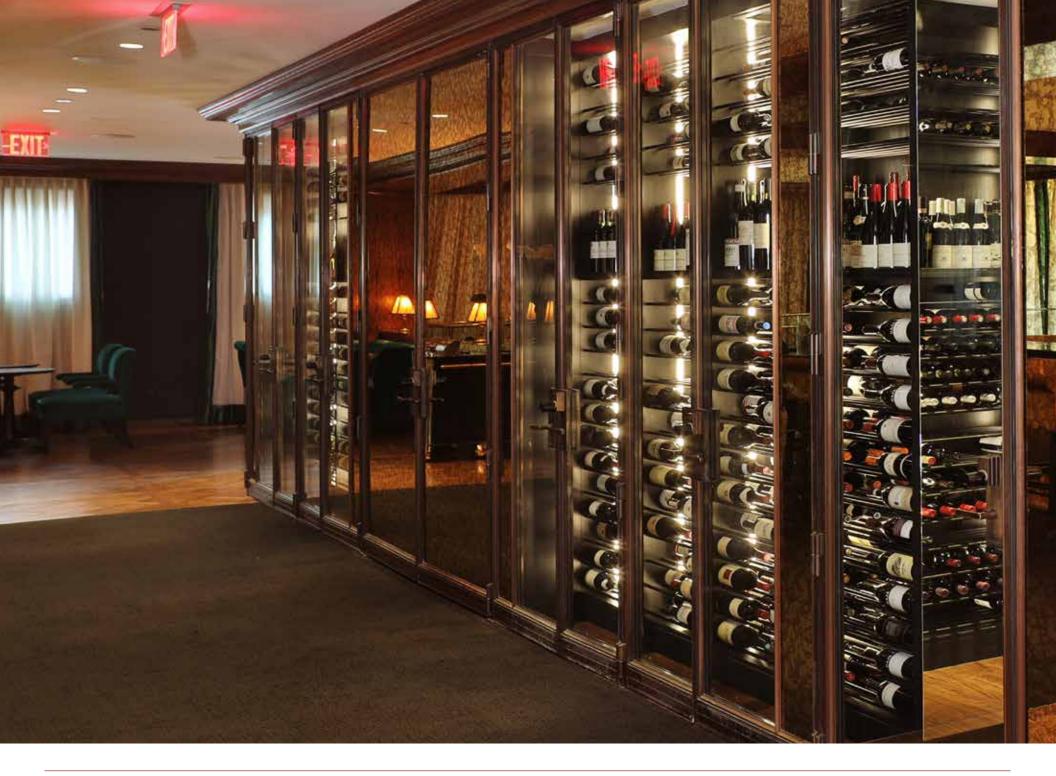

## WINE CELLARS

### BEAUTY HAS VALUE

Renaissance Wine Cellar Enclosures bring the prestige of a wine cellar into the home.

#### **Omnia**

Custom. Bespoke. Original.

Custom sizes & patterns make the Omnia series a fit for the most exclusive wine cellars.

WINE CELLARS 7