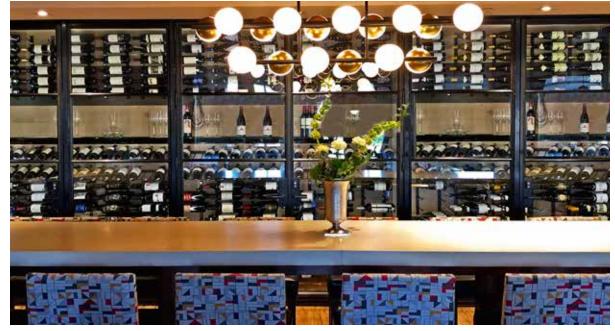

## **NEXUS**

**Nexus** Wine Cellar Enclosures are the epidemy of elegance, with their classically styled solid bronze extrusions sporting exquisite architectural detail.

Built with our most popular features like thermally broken framing, insulated tempered glass, silicone bulb weather stripping and multipoint locks. Nexus has a broad range of standard sizes in 1 lite and 4 lite configurations which can be arranged to accommodate most wine cellar layouts.

Download our product guide on our website for a full range of sizes available for your doors, sidelights and transoms.