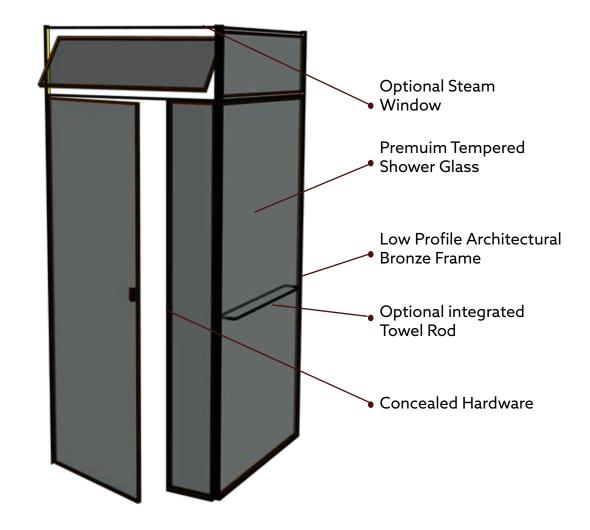

## A perfect complement to your private space.

Genuine solid bronze bath enclosures make a statement of luxury. Renaissance has increased the useability of these enclosures by adding features like steam windows and concealed hardware.

Crafted with an ultra-narrow bronze framework, this shower door system allows for complete customization, providing a fresh sophisticated look in your bathroom.

Outside corners are integral with the system and can be used to create a free standing 4-sided enclosure. All of our glass is supplied with a factory applied sealant to help reduce water spots.