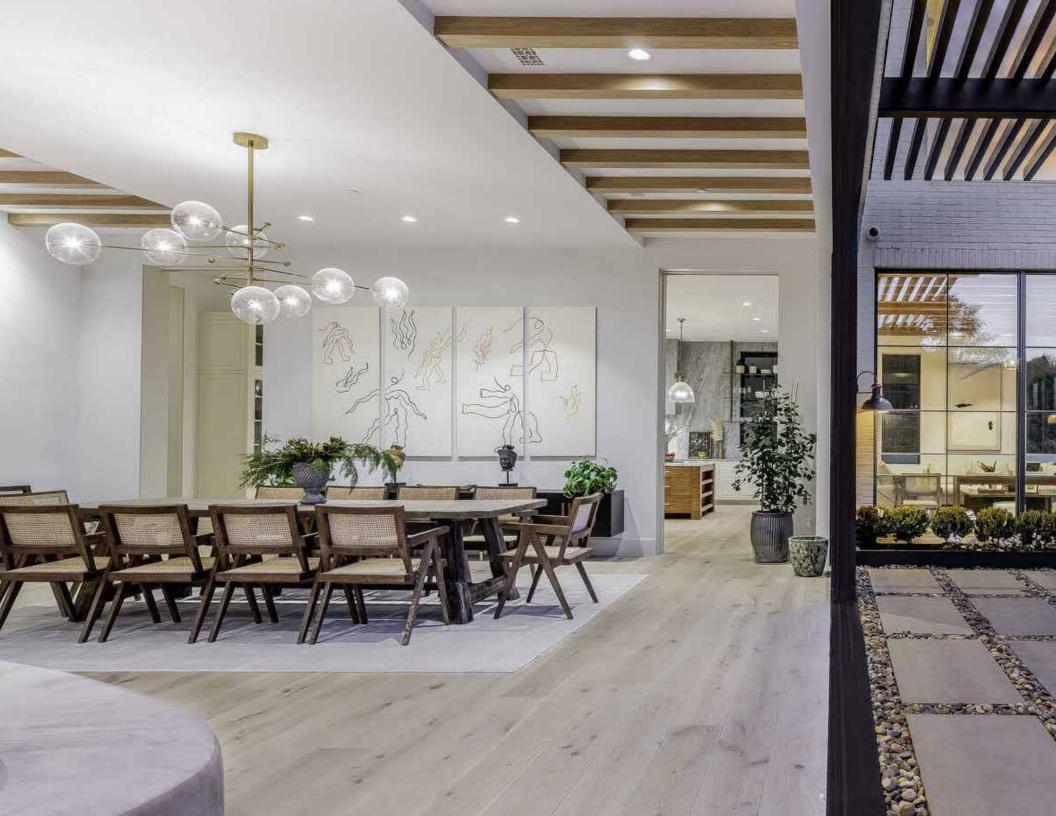

## INTERIOR GLAZING

Bronze & Glass add prestige to an office suite.

In the C-Suite to a luxury estate there is nothing that speaks like the finishes of bronze.

From replacement doors to complete wall systems, we offer a range of products based on the application. Noise reduction, security and flexibility are a few of the things that will be considered as we craft your custom solution. Folding walls, sliding doors and operable transoms are all in our palette.