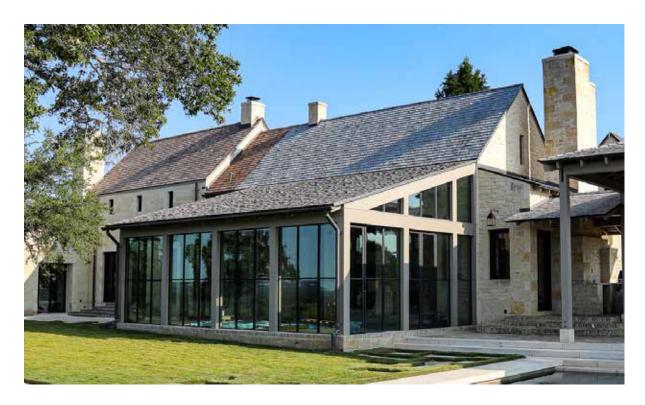

### **Window Walls**

Open a vista to the great outdoors and add to the ambiance of your home.

30 WINDOWS & DOORS

# WINDOW WALLS

Window walls are an excellent way of natural daylighting and can be incorporated into a seamless glazing system when combined with swinging or folding doors.

Integral corners can be made from structural steel to allow for roof support and make for a breathtaking panoramic view. As a rule of thumb wall panels are shipped with glass installed in sections up to 50 square feet, which are then mulled together by the installer.