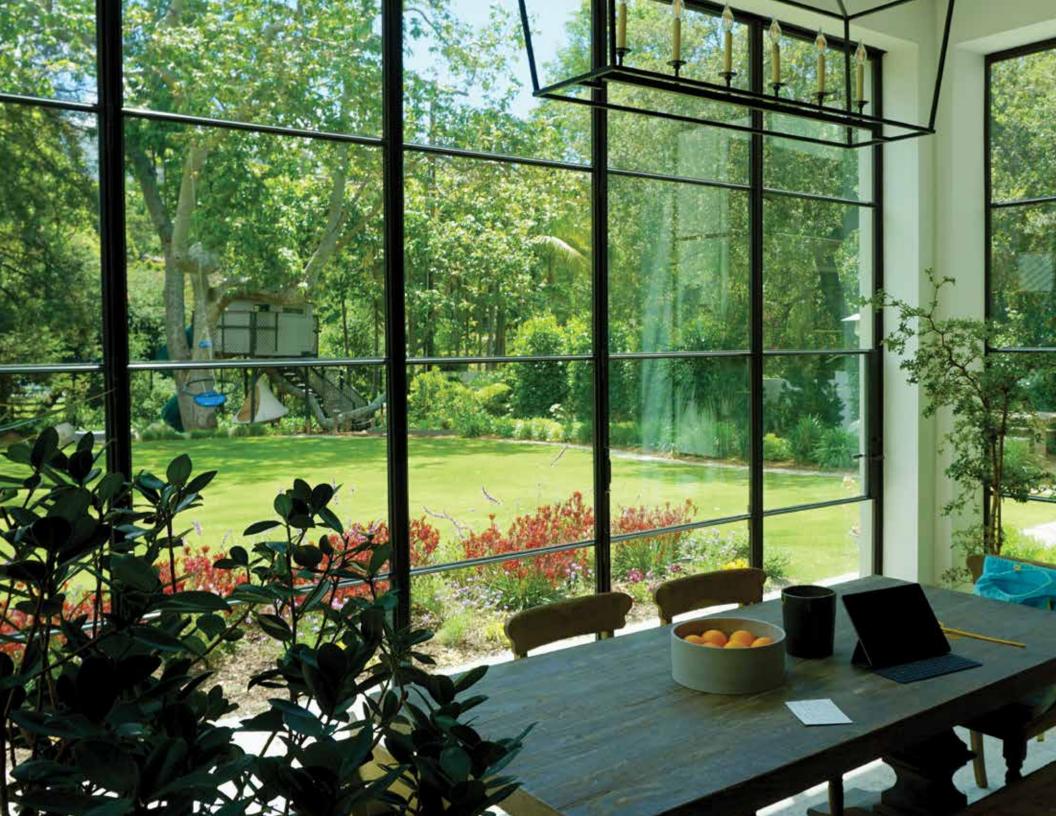

## INTERIOR GLAZING

Bronze & Glass add prestige to an office suite.

In the C-Suite to a luxury estate there is nothing that speaks like the finishes of bronze.

From replacement doors to complete wall systems, we offer a range of products based on the application. Noise reduction, security and flexibility are a few of the things that will be considered as we craft your custom solution. Folding walls, sliding doors and operable transoms are all in our palette.

### **Window Walls**

Open a vista to the great outdoors and add to the ambiance of your home.

30 WINDOWS & DOORS

# WINDOW WALLS

Window walls are an excellent way of natural daylighting and can be incorporated into a seamless glazing system when combined with swinging or folding doors.

Integral corners can be made from structural steel to allow for roof support and make for a breathtaking panoramic view. As a rule of thumb wall panels are shipped with glass installed in sections up to 50 square feet, which are then mulled together by the installer.