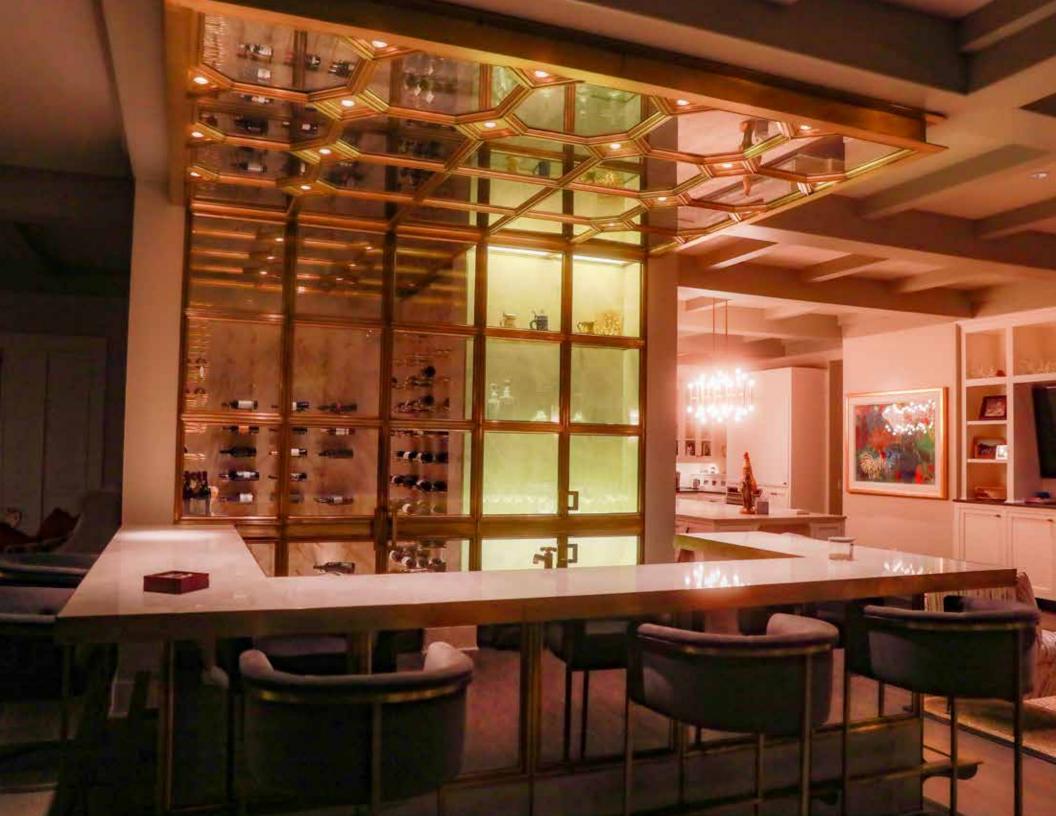

## **OMNIA**

**Omnia** has no rival; it is crafted as a statement of originality with each project being a masterpiece.

Classic architectural styling and full features produces a showcase for your wine, while simultaneously protecting your collection. With the rules rewritten, take advantage of your high ceilings or the space under the stairs.

Start your custom configuration and begin to design your vision today.