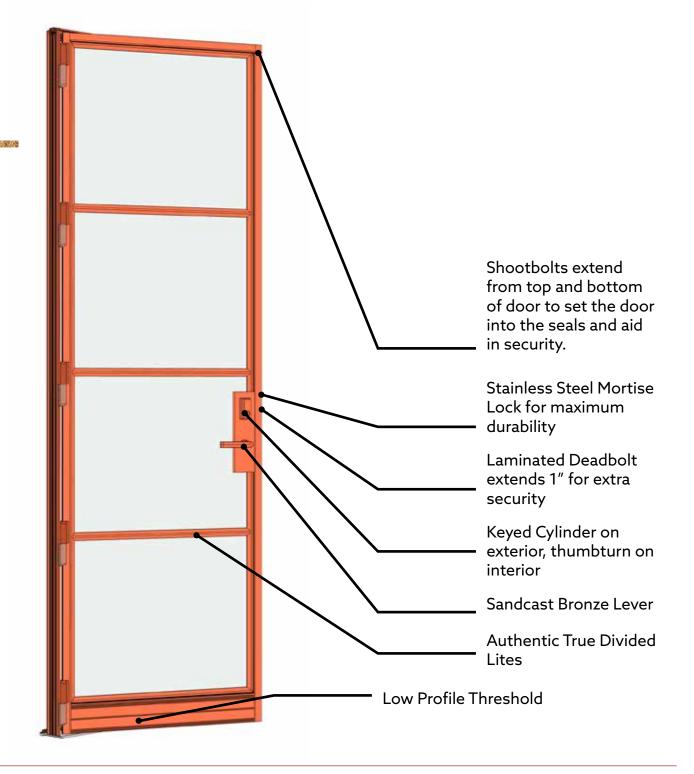

#### **Key Features**

- Solid Bronze System
- Dual Pane Insulated Glass
- Integral Multi Point Lock
- Hand Rubbed Patina Finishes
- Premium Silicone Bulb Seal
- Ultra Narrow Profiles

REVIVAL GALLERY

10 REVIVAL GALLERY

## THERMALLY BROKEN FRAME

RGSB offers the world's most advanced thermally separated bronze frame.

Our exclusive bronze extrusions are crafted together with high performance ISO bars, the global standard in thermal break materials. Structural silicone is used to set the glass units for superior performance.