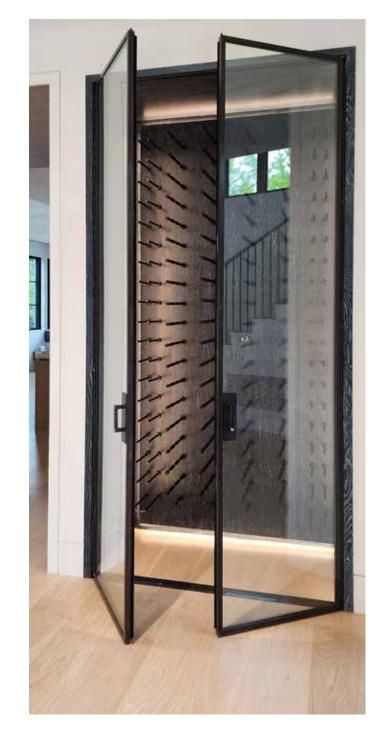

### REVIVAL

**Revival** defines intelligent craftsmanship, with a sleek contemporary design not compromising on features.

We believe that the performance of Revival wine doors make them a superior alternative to frameless glass (shower doors).

Choose clean crisp lines along with the premium protection needed for your wine cellar.

#### **Key Features**

- Solid Bronze System
- Dual Pane Insulated Glass
- Integral Multi Point Lock
- Hand Rubbed Patina Finishes
- Premium Silicone Bulb Seal
- Ultra Narrow Profiles

REVIVAL GALLERY

10 REVIVAL GALLERY