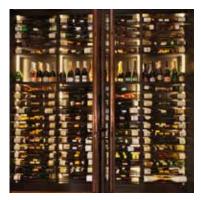

## **NEXUS**

**Nexus** Wine Cellar Enclosures are the epidemy of elegance, with their classically styled solid bronze extrusions sporting exquisite architectural detail.

Built with our most popular features like thermally broken framing, insulated tempered glass, silicone bulb weather stripping and multipoint locks. Nexus has a broad range of standard sizes in 1 lite and 4 lite configurations which can be arranged to accommodate most wine cellar layouts.

Download our product guide on our website for a full range of sizes available for your doors, sidelights and transoms.