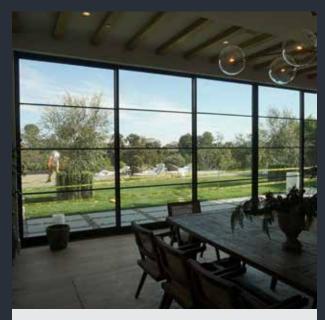

### **Window Walls**

Open a vista to the great outdoors and add to the ambiance of your home.

30 WINDOWS & DOORS

# WINDOW WALLS

Window walls are an excellent way of natural daylighting and can be incorporated into a seamless glazing system when combined with swinging or folding doors.

Integral corners can be made from structural steel to allow for roof support and make for a breathtaking panoramic view. As a rule of thumb wall panels are shipped with glass installed in sections up to 50 square feet, which are then mulled together by the installer.