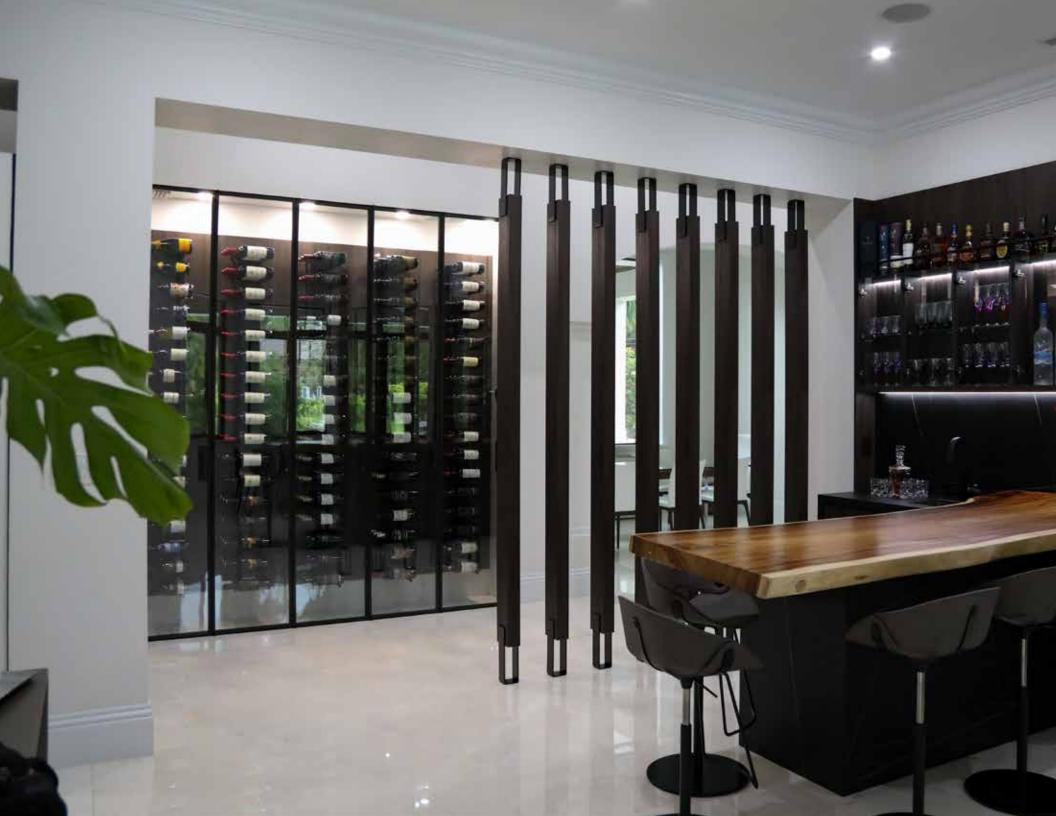

## **NEXUS**

**Nexus** Wine Cellar Enclosures are the epidemy of elegance, with their classically styled solid bronze extrusions sporting exquisite architectural detail.

Built with our most popular features like thermally broken framing, insulated tempered glass, silicone bulb weather stripping and multipoint locks. Nexus has a broad range of standard sizes in 1 lite and 4 lite configurations which can be arranged to accommodate most wine cellar layouts.

Download our product guide on our website for a full range of sizes available for your doors, sidelights and transoms.