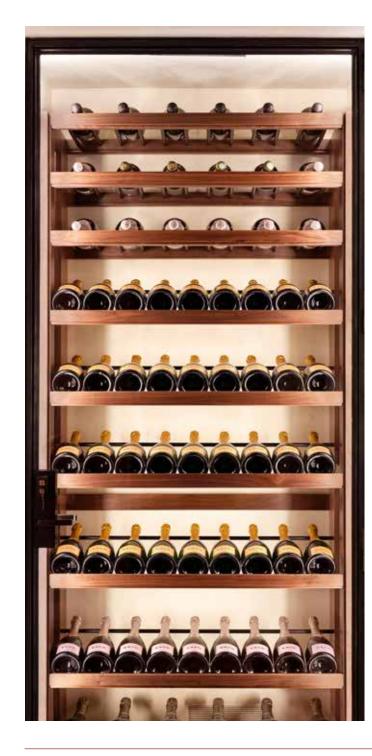

#### **Nexus**

Classic Sophistication

A full featured thermally broken line of standardized sizes allows for design flexibility with shorter lead times.

## **NEXUS**

**Nexus** Wine Cellar Enclosures are the epidemy of elegance, with their classically styled solid bronze extrusions sporting exquisite architectural detail.

Built with our most popular features like thermally broken framing, insulated tempered glass, silicone bulb weather stripping and multipoint locks. Nexus has a broad range of standard sizes in 1 lite and 4 lite configurations which can be arranged to accommodate most wine cellar layouts.

Download our product guide on our website for a full range of sizes available for your doors, sidelights and transoms.

### **NEXUS SECTIONS**