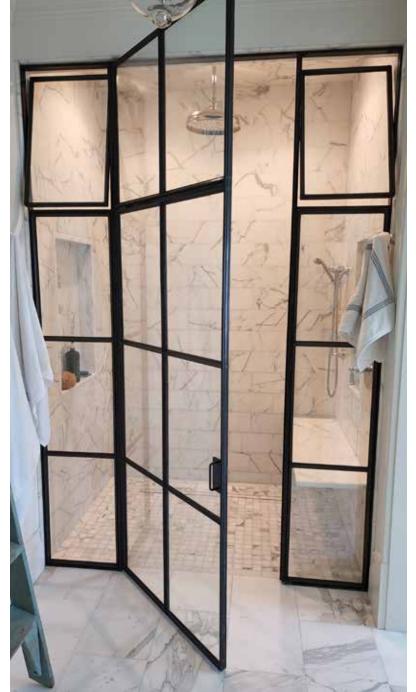

## SHOWER DOORS

## A perfect complement to your private space.

Genuine solid bronze bath enclosures make a statement of luxury. Renaissance has increased the useability of these enclosures by adding features like steam windows and concealed hardware.

Crafted with an ultra-narrow bronze framework, this shower door system allows for complete customization, providing a fresh sophisticated look in your bathroom.

Outside corners are integral with the system and can be used to create a free standing 4-sided enclosure. All of our glass is supplied with a factory applied sealant to help reduce water spots.