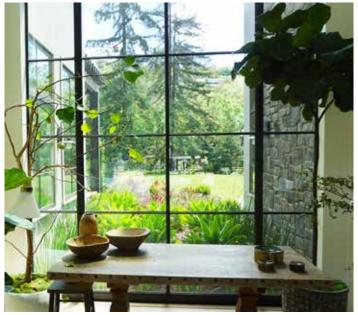

### **Window Walls**

Open a vista to the great outdoors and add to the ambiance of your home.

30 WINDOWS & DOORS

# WINDOW WALLS

Window walls are an excellent way of natural daylighting and can be incorporated into a seamless glazing system when combined with swinging or folding doors.

Integral corners can be made from structural steel to allow for roof support and make for a breathtaking panoramic view. As a rule of thumb wall panels are shipped with glass installed in sections up to 50 square feet, which are then mulled together by the installer.