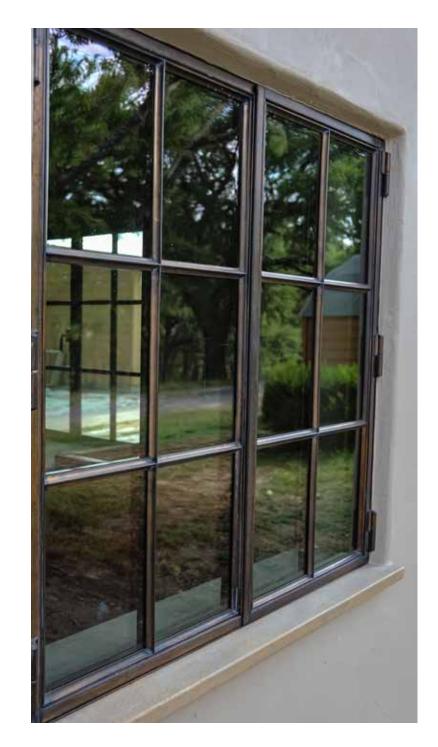

#### **Casement & Fixed**

A range of sizes and functions allows you to bring in natural light to every room.

# CASEMENT & FIXED WINDOWS

Commonly referred to as punched openings, these windows have many uses and are what most people would visualize when referring to a window.

Kitchen sinks, powder rooms, bedrooms and offices are common places for our push out casements and fixed windows. They can be mulled together or directly adjoined to a door.