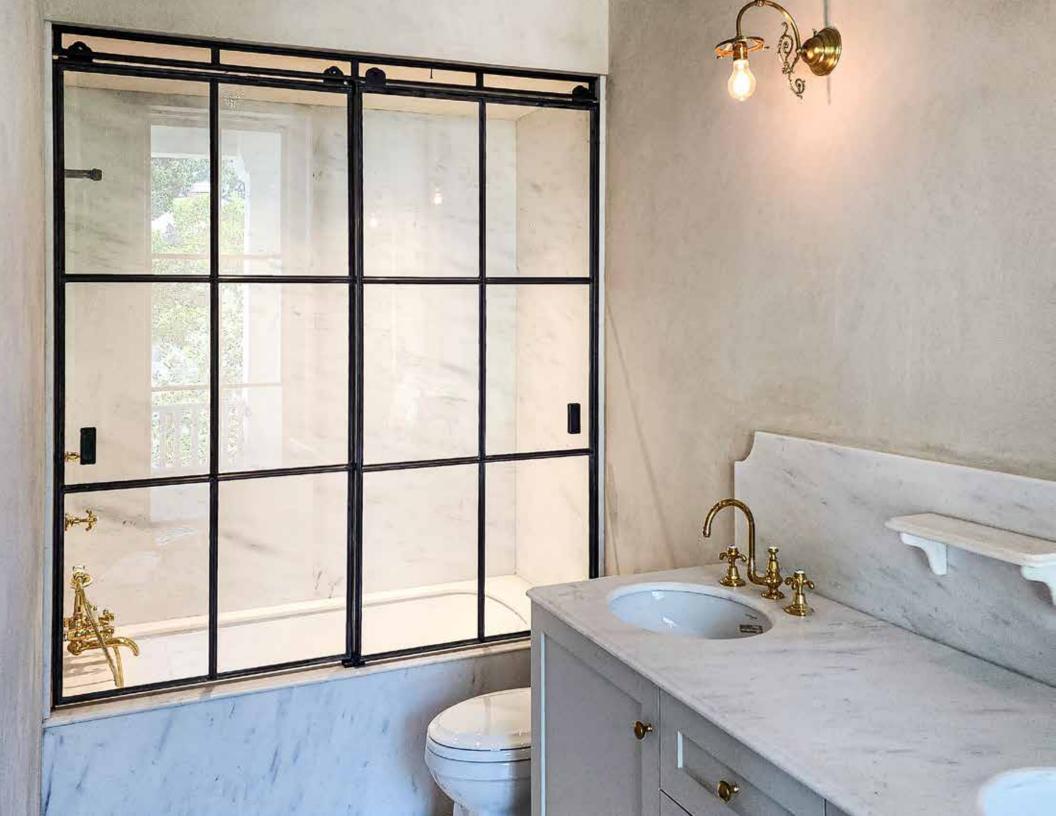

## SHOWER DOORS

## A perfect complement to your private space.

Genuine solid bronze bath enclosures make a statement of luxury. Renaissance has increased the useability of these enclosures by adding features like steam windows and concealed hardware.

Crafted with an ultra-narrow bronze framework, this shower door system allows for complete customization, providing a fresh sophisticated look in your bathroom.

Outside corners are integral with the system and can be used to create a free standing 4-sided enclosure. All of our glass is supplied with a factory applied sealant to help reduce water spots.