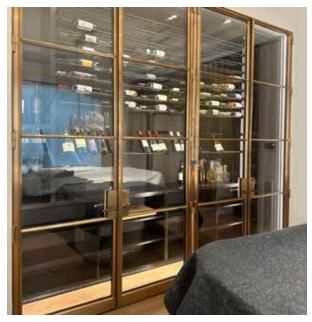

#### **Nexus**

Classic Sophistication

A full featured thermally broken line of standardized sizes allows for design flexibility with shorter lead times.

## **NEXUS**

**Nexus** Wine Cellar Enclosures are the epidemy of elegance, with their classically styled solid bronze extrusions sporting exquisite architectural detail.

Built with our most popular features like thermally broken framing, insulated tempered glass, silicone bulb weather stripping and multipoint locks. Nexus has a broad range of standard sizes in 1 lite and 4 lite configurations which can be arranged to accommodate most wine cellar layouts.

Download our product guide on our website for a full range of sizes available for your doors, sidelights and transoms.