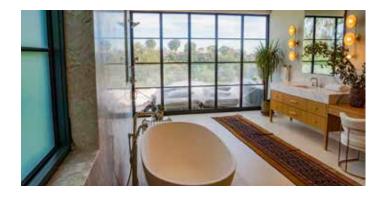

## SHOWER DOORS

## A perfect complement to your private space.

Genuine solid bronze bath enclosures make a statement of luxury. Renaissance has increased the useability of these enclosures by adding features like steam windows and concealed hardware.

Crafted with an ultra-narrow bronze framework, this shower door system allows for complete customization, providing a fresh sophisticated look in your bathroom.

Outside corners are integral with the system and can be used to create a free standing 4-sided enclosure. All of our glass is supplied with a factory applied sealant to help reduce water spots.