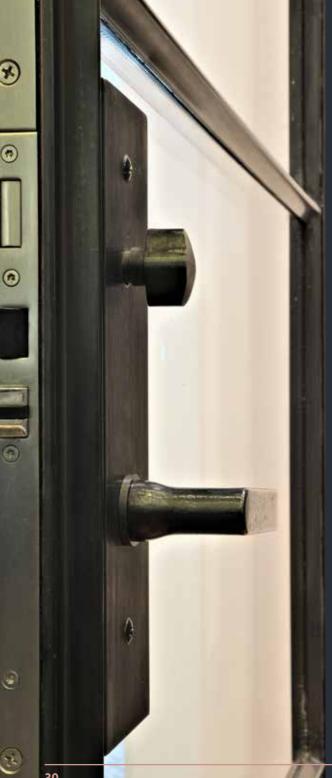

#### **Key Features**

- Solid Bronze System
- Dual Pane Insulated Glass
- Integral Multi Point Lock
- Hand Rubbed Patina Finishes
- Premium Silicone Bulb Seal
- Ultra Narrow Profiles

REVIVAL GALLERY

10 REVIVAL GALLERY

## A perfect complement to your private space.

Genuine solid bronze bath enclosures make a statement of luxury. Renaissance has increased the useability of these enclosures by adding features like steam windows and concealed hardware.

Crafted with an ultra-narrow bronze framework, this shower door system allows for complete customization, providing a fresh sophisticated look in your bathroom.

Outside corners are integral with the system and can be used to create a free standing 4-sided enclosure. All of our glass is supplied with a factory applied sealant to help reduce water spots.