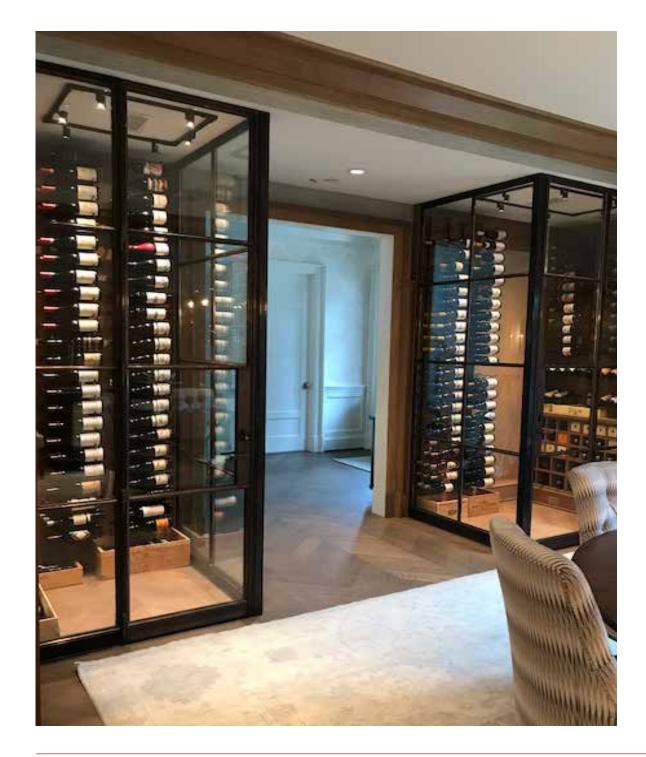

## WINE CELLARS

### BEAUTY HAS VALUE

Renaissance Wine Cellar Enclosures bring the prestige of a wine cellar into the home.

#### **Omnia**

Custom. Bespoke. Original.

Custom sizes & patterns make the Omnia series a fit for the most exclusive wine cellars.

WINE CELLARS 7

## **OMNIA**

**Omnia** has no rival; it is crafted as a statement of originality with each project being a masterpiece.

Classic architectural styling and full features produces a showcase for your wine, while simultaneously protecting your collection. With the rules rewritten, take advantage of your high ceilings or the space under the stairs.

Start your custom configuration and begin to design your vision today.

### **OMNIA SECTIONS**