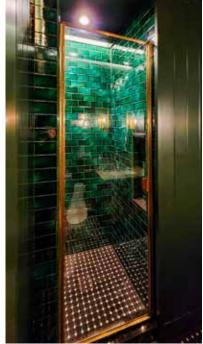

## SHOWER DOORS

## A perfect complement to your private space.

Genuine solid bronze bath enclosures make a statement of luxury. Renaissance has increased the useability of these enclosures by adding features like steam windows and concealed hardware.

Crafted with an ultra-narrow bronze framework, this shower door system allows for complete customization, providing a fresh sophisticated look in your bathroom.

Outside corners are integral with the system and can be used to create a free standing 4-sided enclosure. All of our glass is supplied with a factory applied sealant to help reduce water spots.