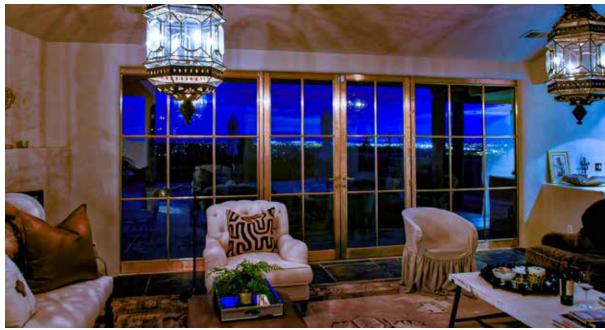

### **Window Walls**

Open a vista to the great outdoors and add to the ambiance of your home.

30 WINDOWS & DOORS

# WINDOW WALLS

Window walls are an excellent way of natural daylighting and can be incorporated into a seamless glazing system when combined with swinging or folding doors.

Integral corners can be made from structural steel to allow for roof support and make for a breathtaking panoramic view. As a rule of thumb wall panels are shipped with glass installed in sections up to 50 square feet, which are then mulled together by the installer.