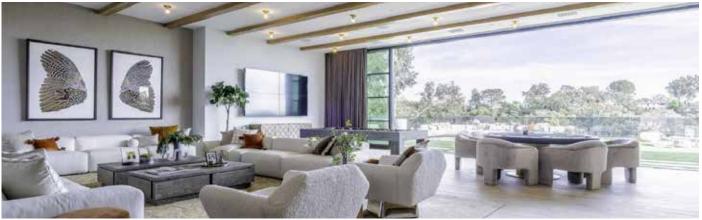

### **Window Walls**

Open a vista to the great outdoors and add to the ambiance of your home.

30 WINDOWS & DOORS

# WINDOW WALLS

Window walls are an excellent way of natural daylighting and can be incorporated into a seamless glazing system when combined with swinging or folding doors.

Integral corners can be made from structural steel to allow for roof support and make for a breathtaking panoramic view. As a rule of thumb wall panels are shipped with glass installed in sections up to 50 square feet, which are then mulled together by the installer.