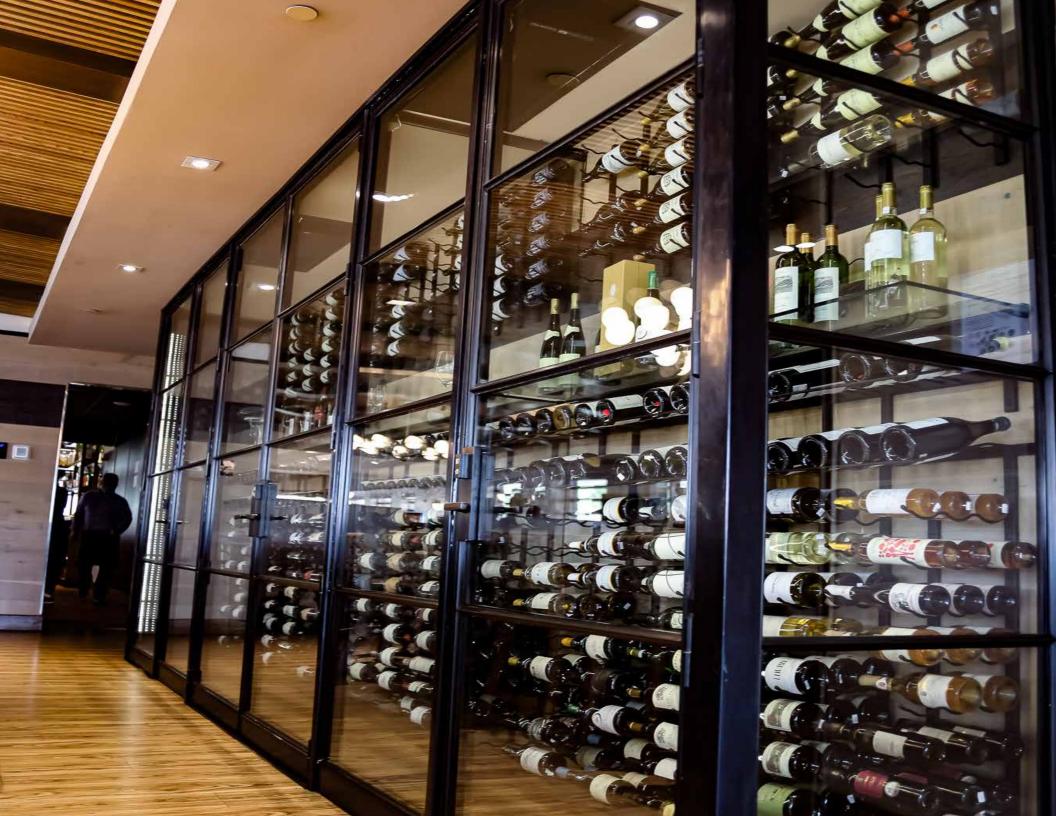

### REVIVAL

**Revival** defines intelligent craftsmanship, with a sleek contemporary design not compromising on features.

We believe that the performance of Revival wine doors make them a superior alternative to frameless glass (shower doors).

Choose clean crisp lines along with the premium protection needed for your wine cellar.

#### **Key Features**

- Solid Bronze System
- Dual Pane Insulated Glass
- Integral Multi Point Lock
- Hand Rubbed Patina Finishes
- Premium Silicone Bulb Seal
- Ultra Narrow Profiles

REVIVAL GALLERY

10 REVIVAL GALLERY